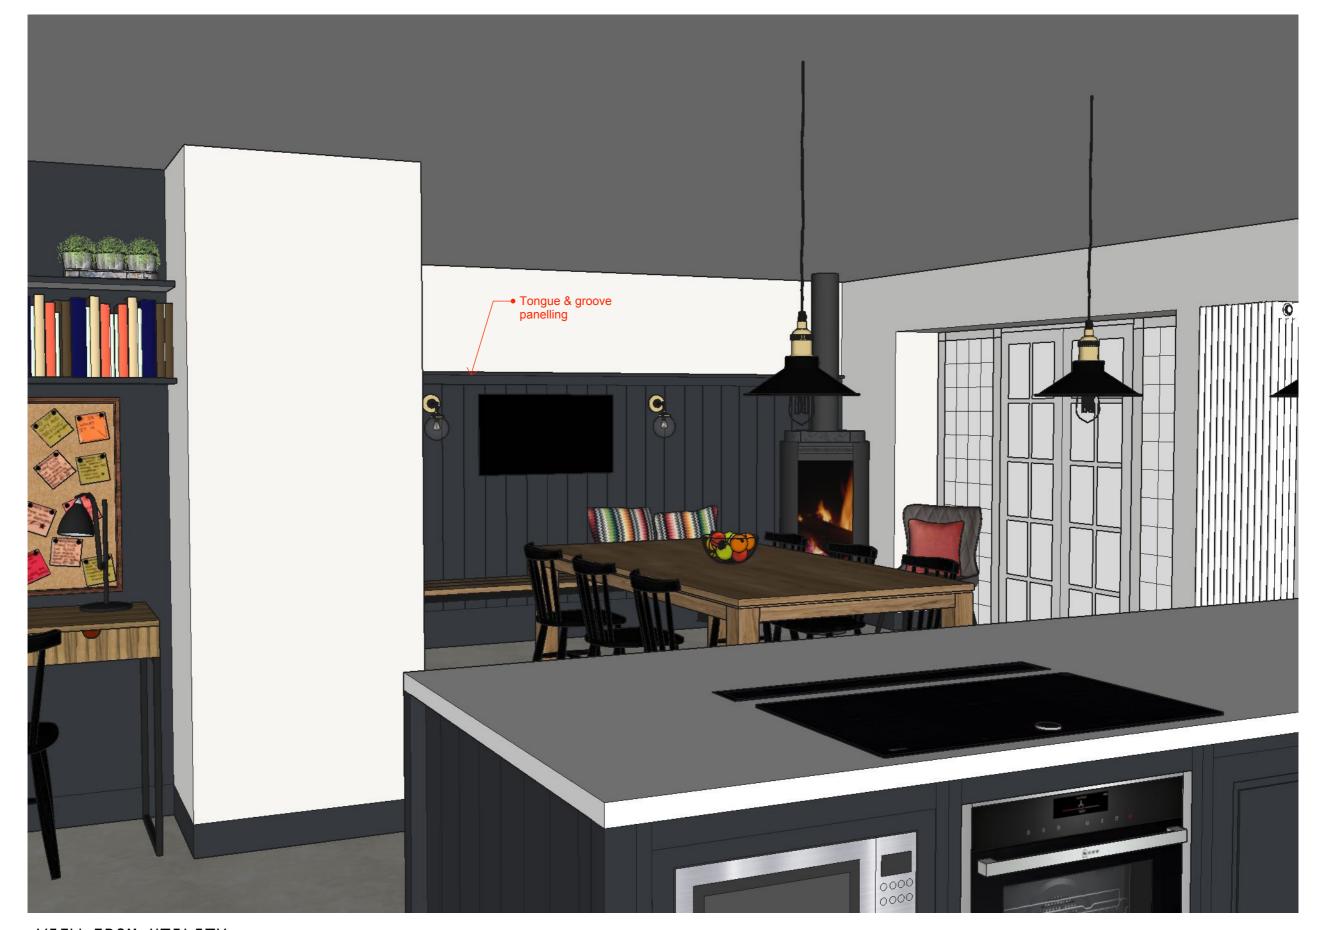

## ELEVATION FACING FRONT OF HOUSE

ELEVATION OF DINING AREA

PLEASE NOTE: This is an initial concept design. ALL ROOM DIMENSIONS ARE APPROXIMATE and must be checked by the supplier and contractors before orders are placed and work begins.ALL CABINET/FURNITURE SIZES ARE SUGGESTIONS and are subject to change acc.to the kitchen joiner's method of construction. JOINER & FITTER TO CHECK new appliances installation instructions before construction and fitting.

Bench to be used

as extra seating around table