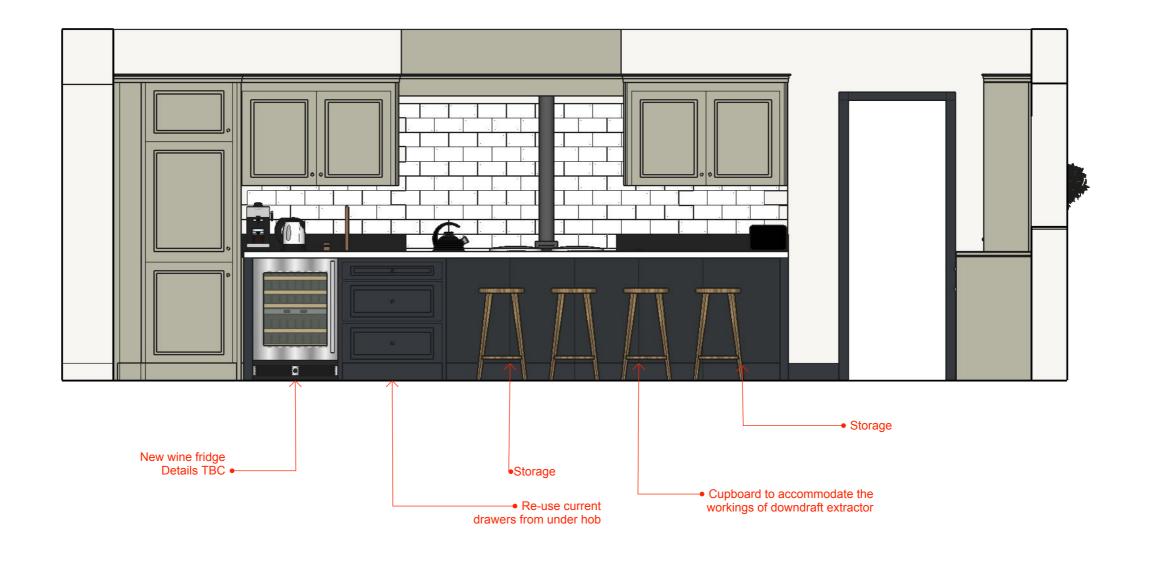

ET/FURNITURE SIZES ARE SUGGESTIONS and are subject to change acc. to the kitchen joiner's method of construction. JOINER & FITTER TO CHECK new appliances installation instructions before construction and fitting.



## ELEVATION FACING FRONT OF HOUSE



ELEVATION OF DINING AREA

PLEASE NOTE: This is an initial concept design. ALL ROOM DIMENSIONS ARE APPROXIMATE and must be checked by the supplier and contractors before orders are placed and work begins.ALL CABINET/FURNITURE SIZES ARE SUGGESTIONS and are subject to change acc.to the kitchen joiner's method of construction. JOINER & FITTER TO CHECK new appliances installation instructions before construction and fitting.

Bench to be used

as extra seating around table



## ELEVATION OF ISLAND FROM AGA



## ELEVATION FACING REAR OF HOUSE



## ELEVATION OF ISLAND FROM DINING AREA



## ELEVATION OF AGA RUN



# PLAN OF CURRENT LAYOUT



## PLAN OF ZONES



PLAN WITH DIMENSIONS (a) in metres



## PLAN WITH DIMENSIONS (b) in millimetres



PLAN OF FLOORING (dimensions in metres)



## PLAN OF WORKTOPS

| Description                                                     | Approx size (TBC) W X H X D in mm excluding | From:    | Used for:                                                                                                                                                         | Notes:                                                                                                                                                     |
|-----------------------------------------------------------------|-------------------