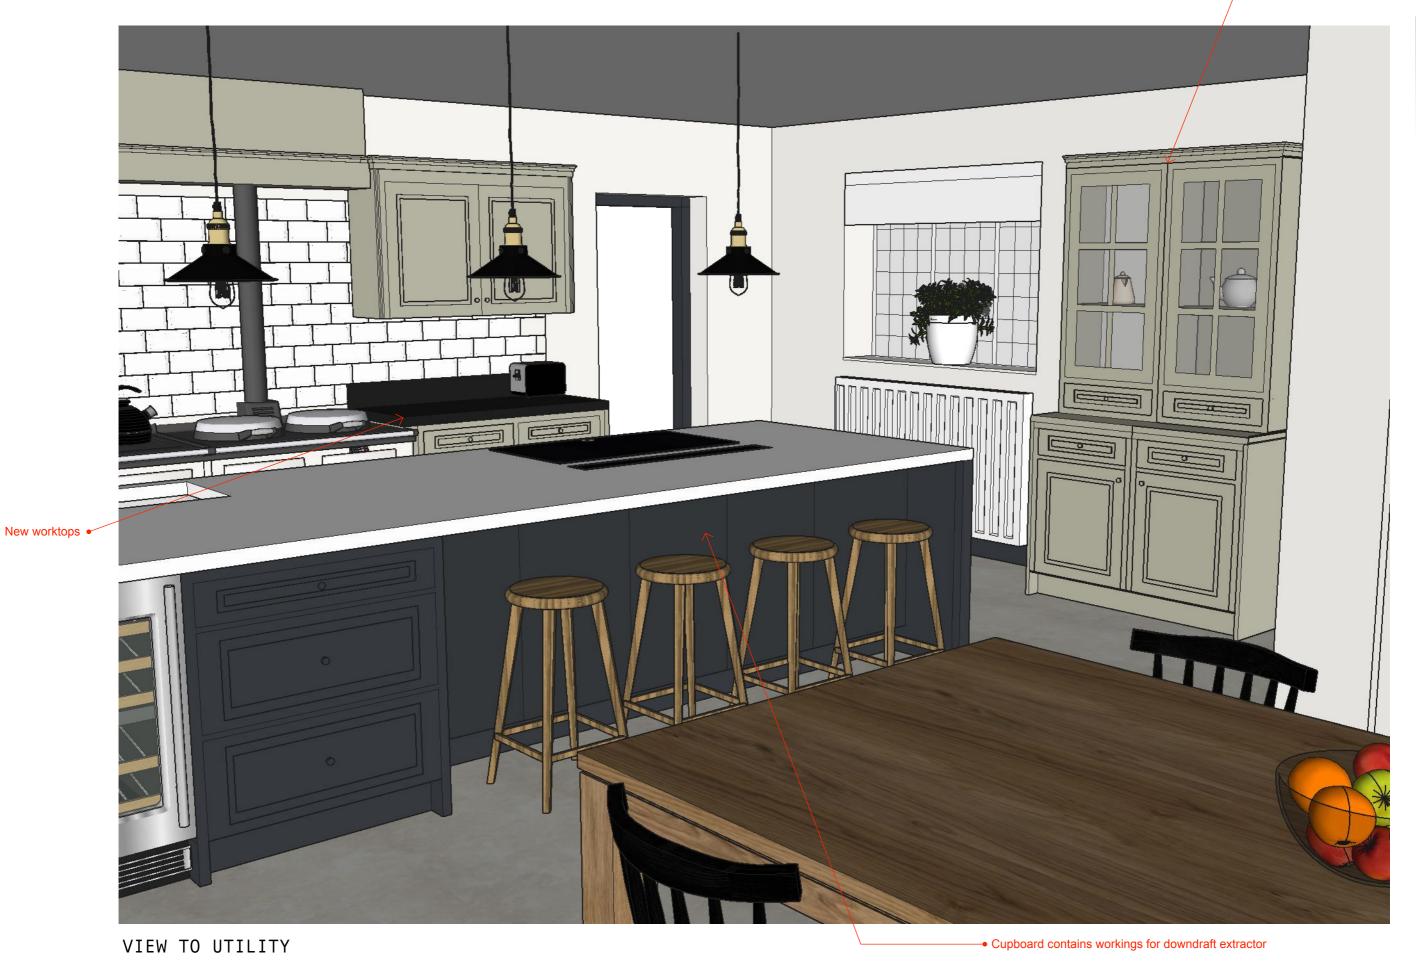

ENTRANCE TO KITCHEN

VIEW FROM UTILITY

PLEASE NOTE: This is an initial concept design. ALL ROOM DIMENSIONS ARE APPROXIMATE and must be checked by the supplier and contractors before orders are placed and work begins. ALL CABINET/FURNITURE SIZES ARE SUGGESTIONS and are subject to change acc. to the kitchen joiner's method of construction. JOINER & FITTER TO CHECK new appliances installation instructions before construction and fitting.