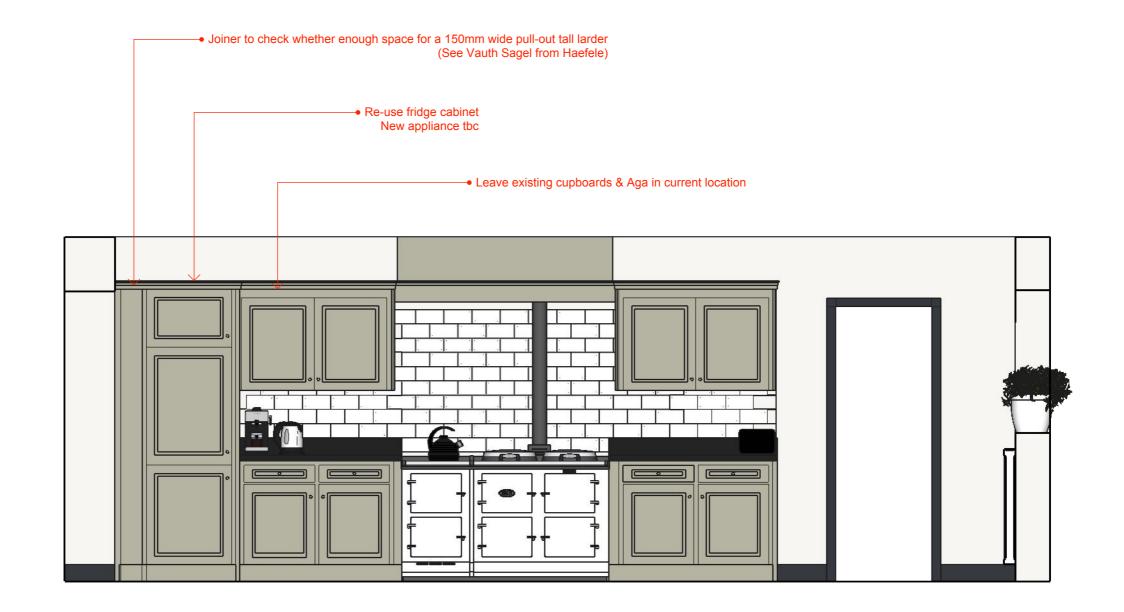

## ELEVATION OF AGA RUN

# CABINETS & APPLIANCES

PLEASE NOTE: Some cabinets from current kitchen are remaining in place. Some cabinets from current kitchen will be reused and relocated. Form and size for new bespoke cabinets are a suggestion based on existing kitchen. These are subject to changes depending on the joiner's advice and method of construction. Before purchasing new appliances, please check the size and installation details. Consult with your joiner if need be. Before joiner constructs a cabinet that contains an appliance, the installation instructions and dimensions should be checked.