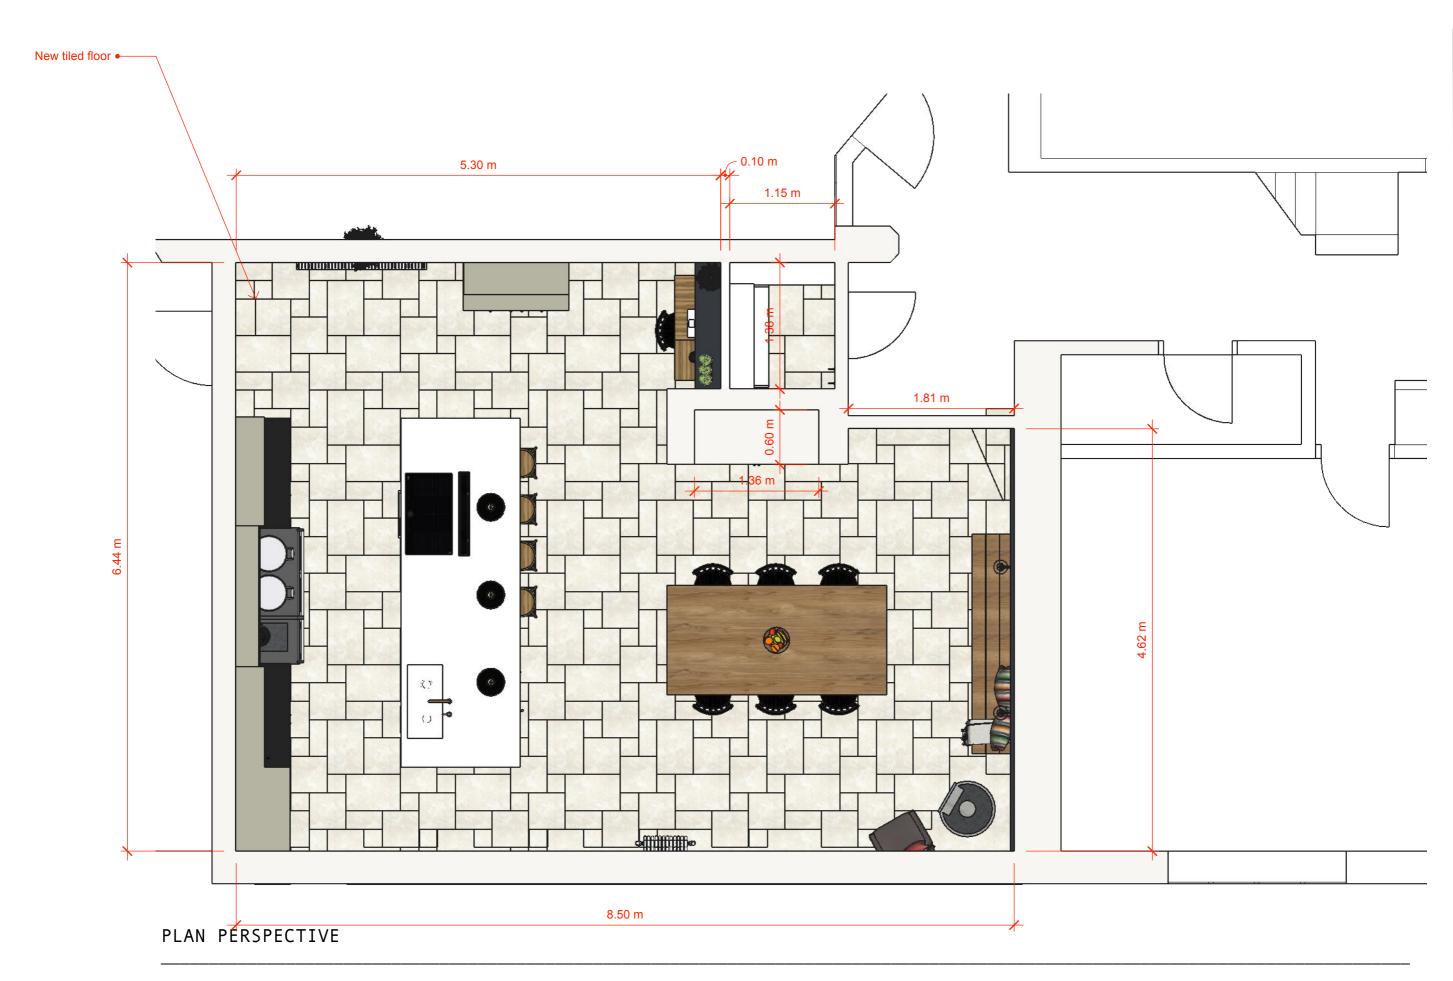

## PLAN OF ZONES

PLAN WITH DIMENSIONS (a) in metres

## PLAN WITH DIMENSIONS (b) in millimetres

PLAN OF FLOORING (dimensions in metres)