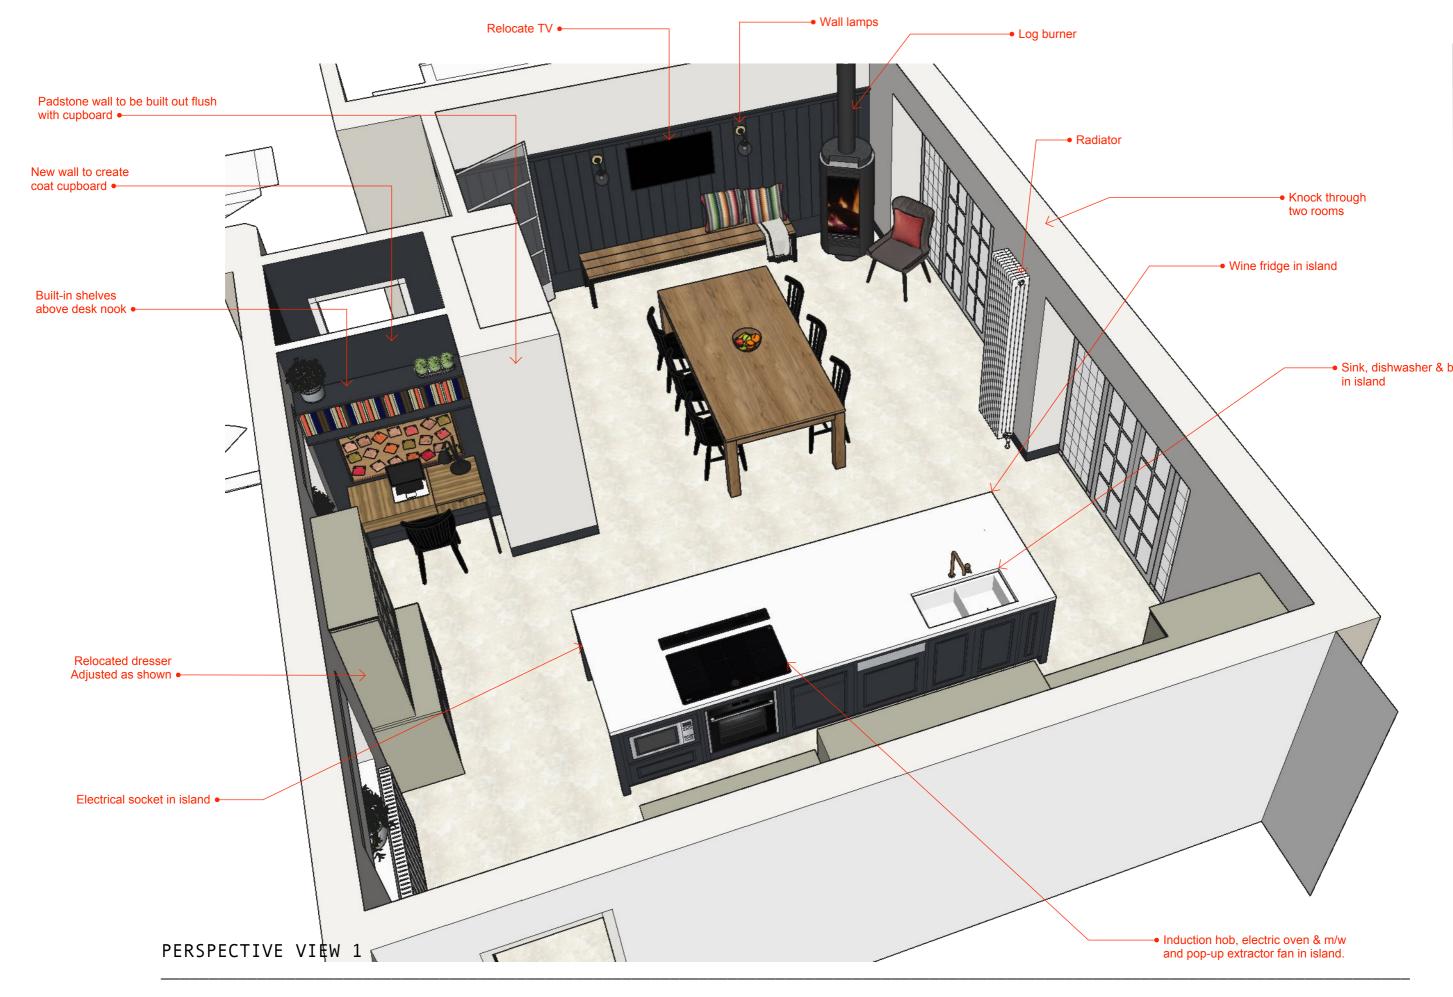

## ELEVATION FACING FRONT OF HOUSE

ELEVATION OF DINING AREA

PLEASE NOTE: This is an initial concept design. ALL ROOM DIMENSIONS ARE APPROXIMATE and must be checked by the supplier and contractors before orders are placed and work begins.ALL CABINET/FURNITURE SIZES ARE SUGGESTIONS and are subject to change acc.to the kitchen joiner's method of construction. JOINER & FITTER TO CHECK new appliances installation instructions before construction and fitting.

## ELEVATION OF ISLAND FROM AGA

## ELEVATION FACING REAR OF HOUSE

## ELEVATION OF ISLAND FROM DINING AREA

## ELEVATION OF AGA RUN