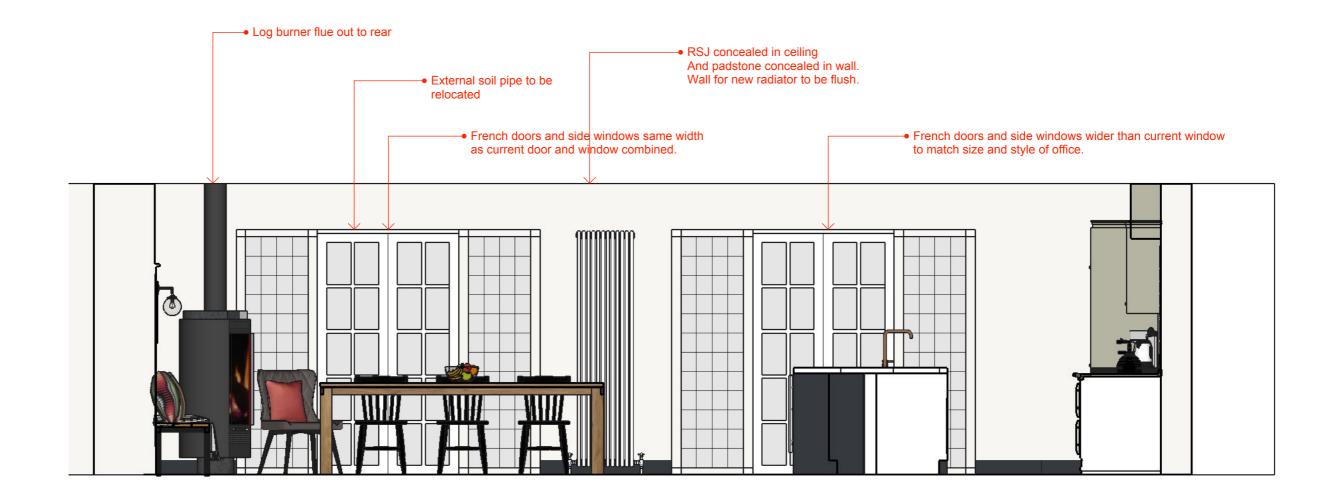

are placed and work begins. ALL CABINET/FURNITURE SIZES ARE SUGGESTIONS and are subject to change acc. to the kitchen joiner's method of construction. JOINER & FITTER TO CHECK new appliances installation instructions before construction and fitting.



## ELEVATION FACING FRONT OF HOUSE



ELEVATION OF DINING AREA

PLEASE NOTE: This is an initial concept design. ALL ROOM DIMENSIONS ARE APPROXIMATE and must be checked by the supplier and contractors before orders are placed and work begins.ALL CABINET/FURNITURE SIZES ARE SUGGESTIONS and are subject to change acc.to the kitchen joiner's method of construction. JOINER & FITTER TO CHECK new appliances installation instructions before construction and fitting.

Bench to be used

as extra seating around table



## ELEVATION OF ISLAND FROM AGA



## ELEVATION FACING REAR OF HOUSE



## ELEVATION OF ISLAND FROM DINING AREA



## ELEVATION OF AGA RUN



# PLAN OF CURRENT LAYOUT



## PLAN OF ZONES



PLAN WITH DIMENSIONS (a) in metres



## PLAN WITH DIMENSIONS (b) in millimetres



PLAN OF FLOORING (dimensions in metres)



## PLAN OF WORKTOPS

| Description                                                     | Approx size (TBC) W X H X D in mm excluding | From:    | Used for:                                                                                                                                                         | Notes:                                                                                                                                                     |
|------------------------------------------------