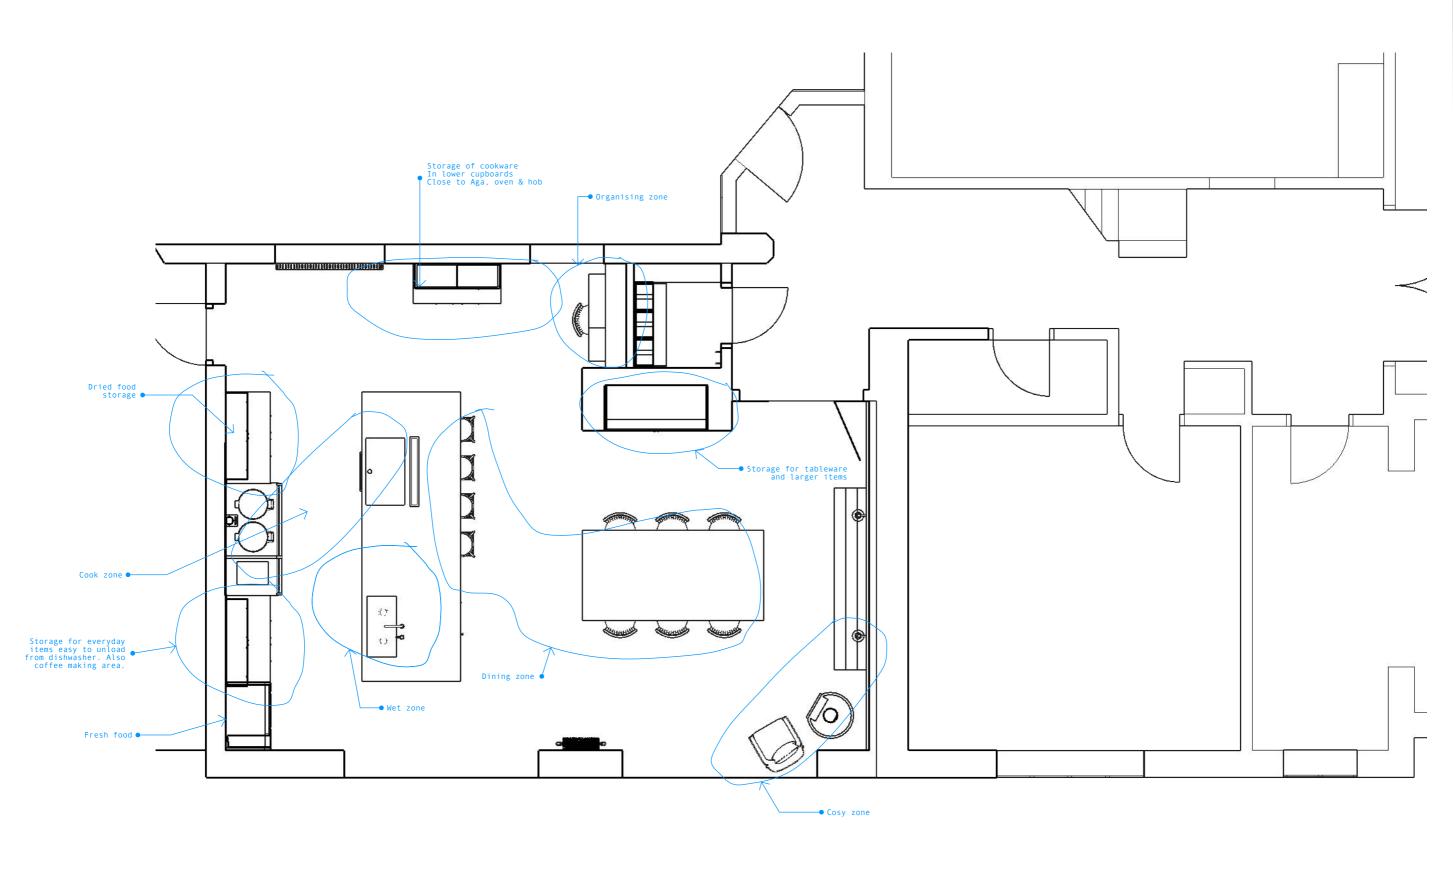

f construction. JOINER & FITTER TO CHECK new appliances installation instructions before construction and fitting.



## ELEVATION FACING FRONT OF HOUSE



ELEVATION OF DINING AREA

PLEASE NOTE: This is an initial concept design. ALL ROOM DIMENSIONS ARE APPROXIMATE and must be checked by the supplier and contractors before orders are placed and work begins.ALL CABINET/FURNITURE SIZES ARE SUGGESTIONS and are subject to change acc.to the kitchen joiner's method of construction. JOINER & FITTER TO CHECK new appliances installation instructions before construction and fitting.

Bench to be used

as extra seating around table



## ELEVATION OF ISLAND FROM AGA



## ELEVATION FACING REAR OF HOUSE



## ELEVATION OF ISLAND FROM DINING AREA



## ELEVATION OF AGA RUN



# PLAN OF CURRENT LAYOUT



## PLAN OF ZONES



PLAN WITH DIMENSIONS (a) in metres



## PLAN WITH DIMENSIONS (b) in millimetres



PLAN OF FLOORING (dimensions in metres)



## PLAN OF WORKTOPS

| Description                                                     | Approx size (TBC) W X H X D in mm excluding | From:    | Used for:                                                                                                                                                         | Notes:                                                                                                                                                     |
|-----------------------------------------------------------------|---------------------------------------------|----------|------------------------------------------------------------