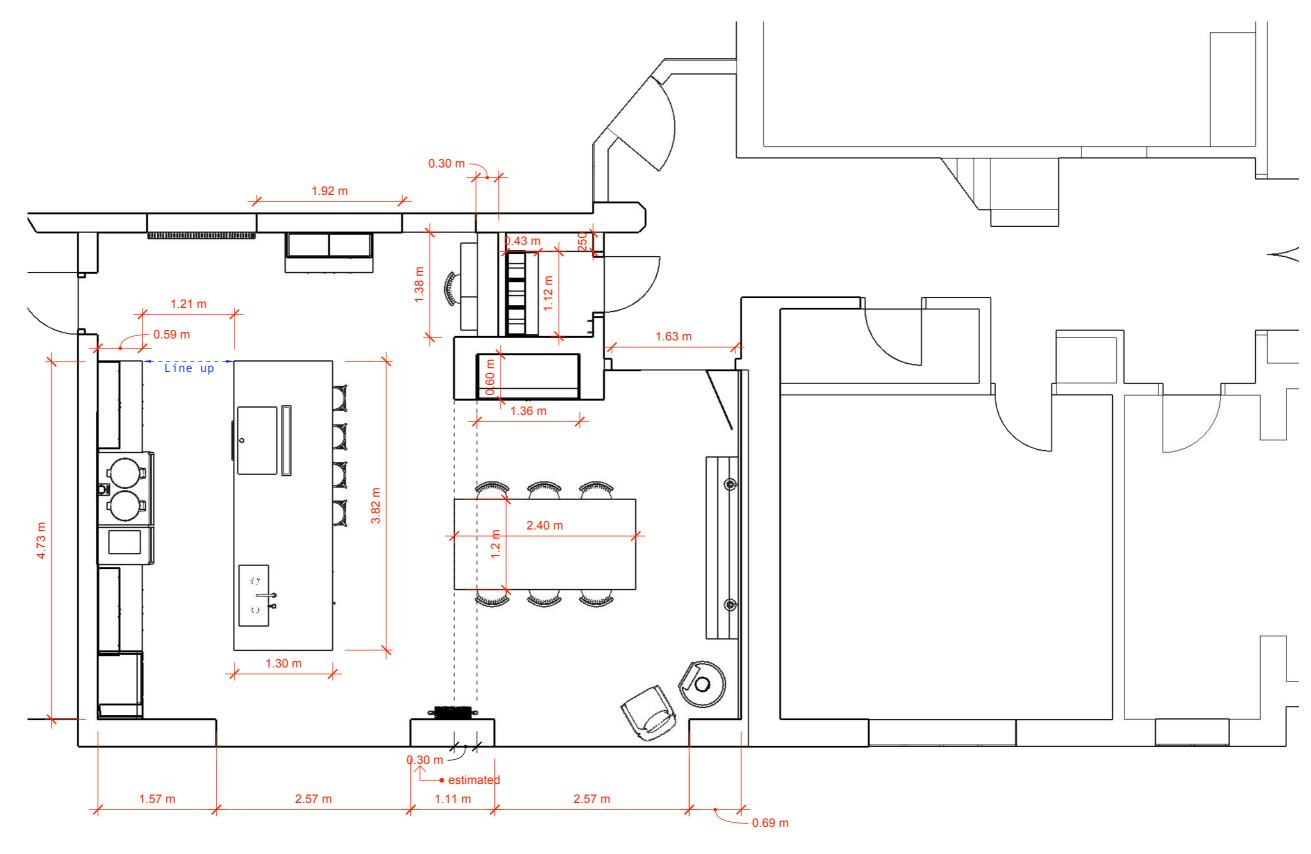

ER & FITTER TO CHECK new appliances installation instructions before construction and fitting.



## ELEVATION FACING FRONT OF HOUSE



ELEVATION OF DINING AREA

PLEASE NOTE: This is an initial concept design. ALL ROOM DIMENSIONS ARE APPROXIMATE and must be checked by the supplier and contractors before orders are placed and work begins.ALL CABINET/FURNITURE SIZES ARE SUGGESTIONS and are subject to change acc.to the kitchen joiner's method of construction. JOINER & FITTER TO CHECK new appliances installation instructions before construction and fitting.

Bench to be used

as extra seating around table



## ELEVATION OF ISLAND FROM AGA



## ELEVATION FACING REAR OF HOUSE



## ELEVATION OF ISLAND FROM DINING AREA



## ELEVATION OF AGA RUN



# PLAN OF CURRENT LAYOUT



## PLAN OF ZONES



PLAN WITH DIMENSIONS (a) in metres



## PLAN WITH DIMENSIONS (b) in millimetres



PLAN OF FLOORING (dimensions in metres)



## PLAN OF WORKTOPS

| Description                                                     | Approx size (TBC) W X H X D in mm excluding | From:    | Used for:                                                                                                                                                         | Notes:                                                                                                                                                     |
|-----------------------------------------------------------------|---------------------------------------------|----------|--------------------------------------------------------------------------------