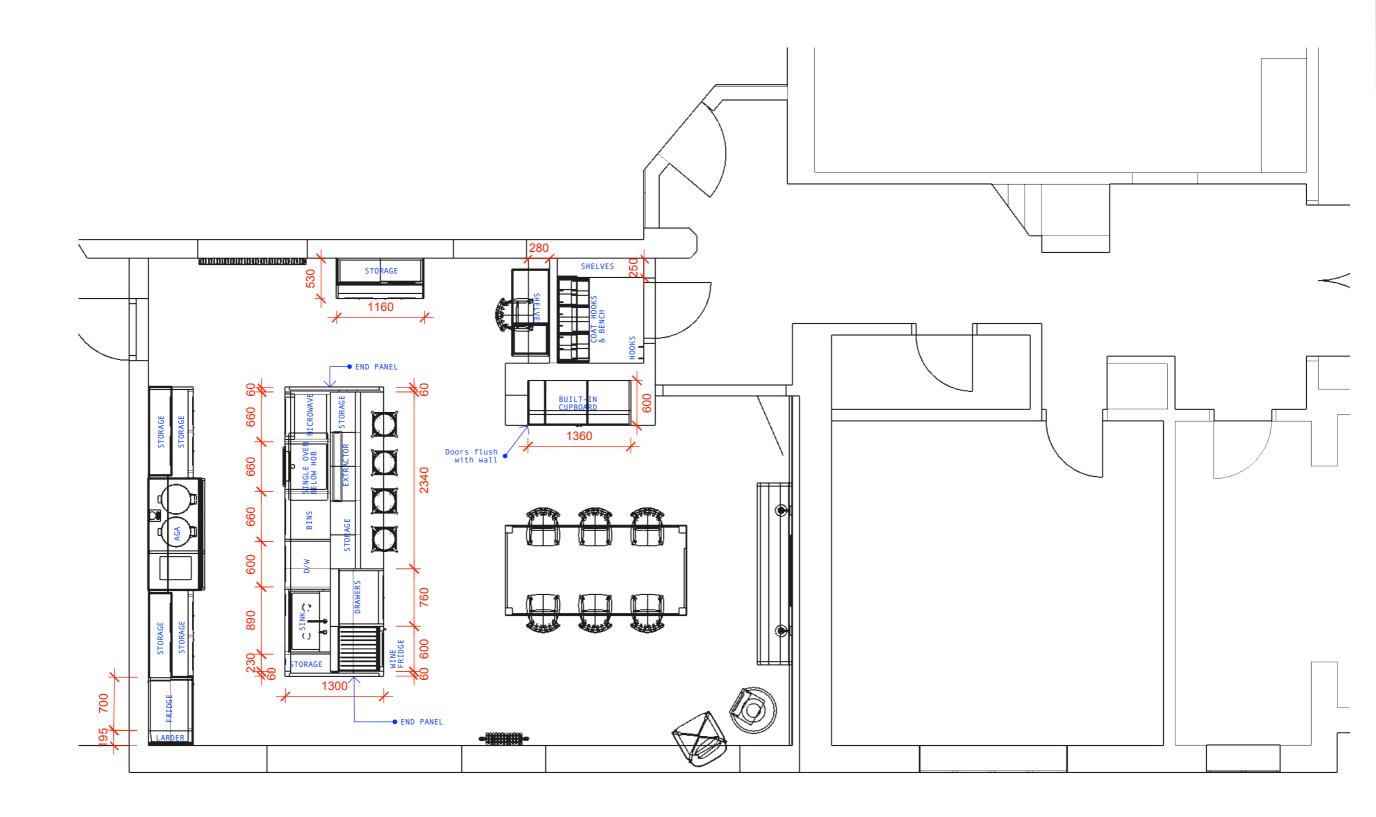

## PLAN WITH DIMENSIONS (b) in millimetres

PLAN OF FLOORING (dimensions in metres)