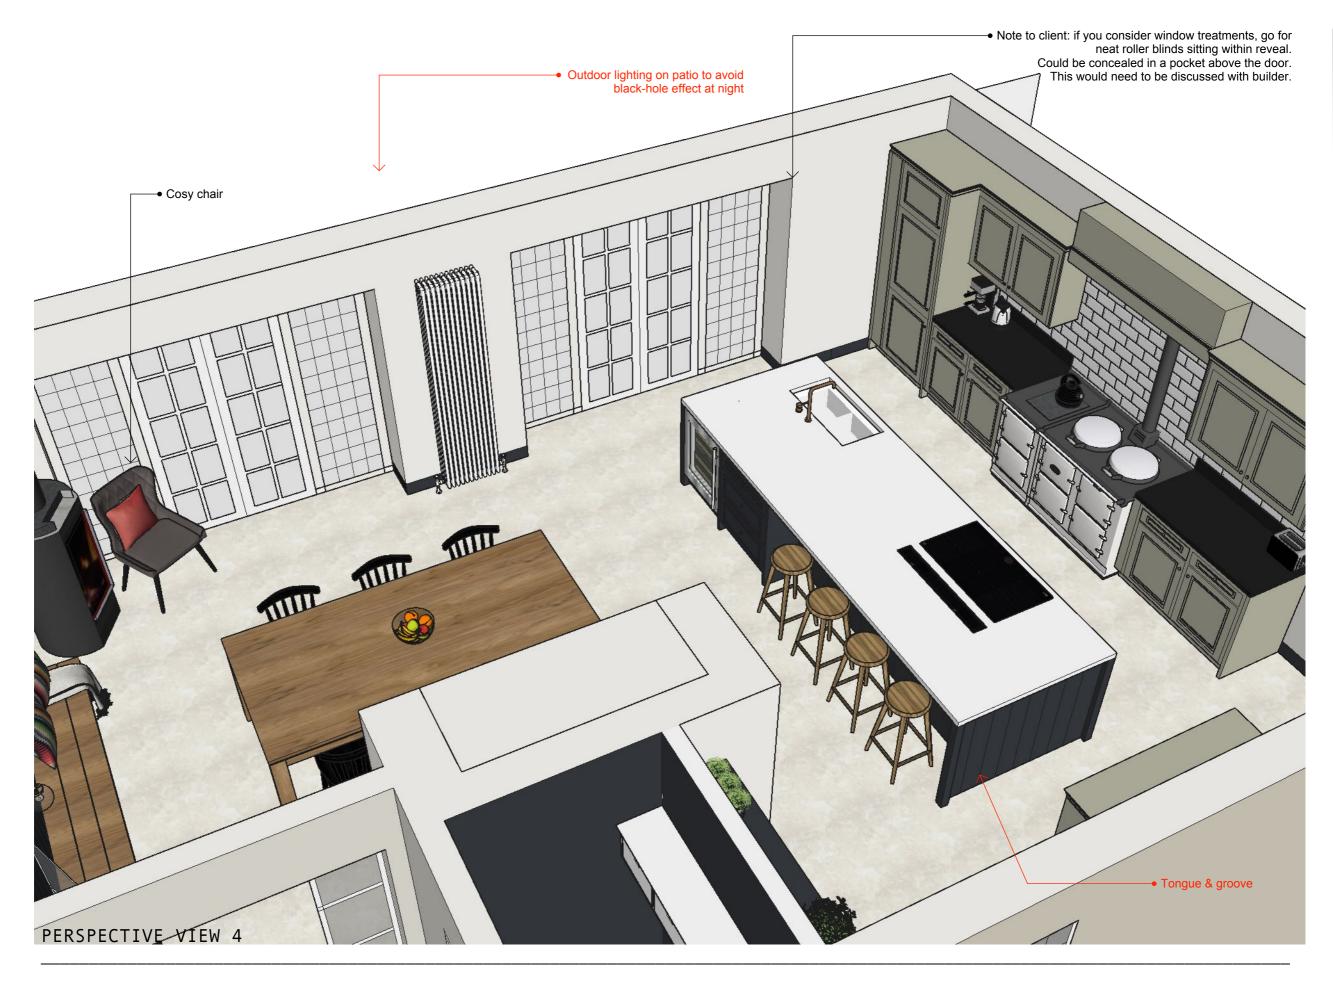

# KITCHEN DESIGN PACK











PLEASE NOTE: This is an initial concept design. ALL ROOM DIMENSIONS ARE APPROXIMATE and must be checked by the supplier and contractors before orders are placed and work begins.ALL CABINET/FURNITURE SIZES ARE SUGGESTIONS and are subject to change acc.to the kitchen joiner's method of construction. JOINER & FITTER TO CHECK new appliances installation instructions before construction and fitting.



PLEASE NOTE: This is an initial concept design. ALL ROOM DIMENSIONS ARE APPROXIMATE and must be checked by the supplier and contractors before orders are placed and work begins.ALL CABINET/FURNITURE SIZES ARE SUGGESTIONS and are subject to change acc.to the kitchen joiner's method of construction. JOINER & FITTER TO CHECK new appliances installation instructions before construction and fitting.



ENTRANCE TO KITCHEN







VIEW FROM UTILITY



PLEASE NOTE: This is an initial concept design. ALL ROOM DIMENSIONS ARE APPROXIMATE and must be checked by the supplier and contractors before orders are placed and work begins. ALL CABINET/FURNITURE SIZES ARE SUGGESTIONS and are subject to change acc. to the kitchen joiner's method of construction. JOINER & FITTER TO CHECK new appliances installa