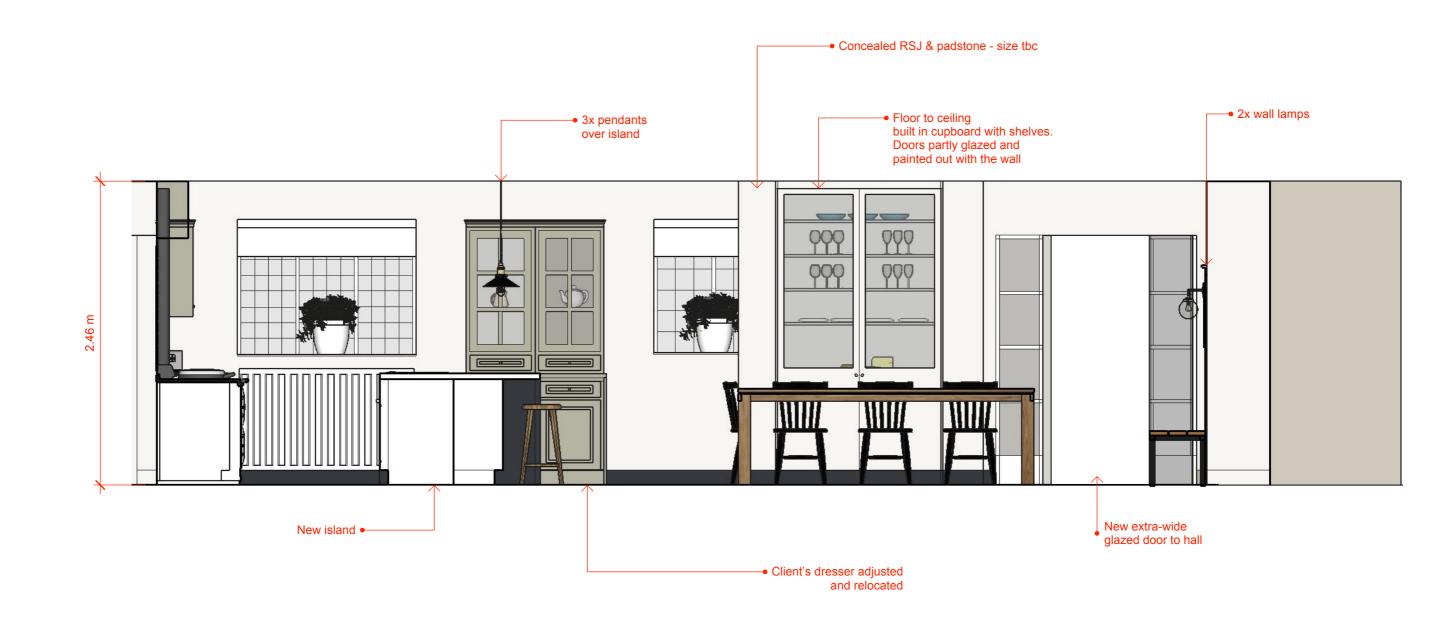

## ELEVATION FACING FRONT OF HOUSE

ELEVATION OF DINING AREA

PLEASE NOTE: This is an initial concept design. ALL ROOM DIMENSIONS ARE APPROXIMATE and must be checked by the supplier and contractors before orders are placed and work begins.ALL CABINET/FURNITURE SIZES ARE SUGGESTIONS and are subject to change acc.to the kitchen joiner's method of construction. JOINER & FITTER TO CHECK new appliances installation instructions before construction and fitting.

## PLAN OF WORKTOPS

| Description                                                     | Approx size (TBC) W X H X D in mm excluding | From:    | Used for:                                                                                                                                                         | Notes:                                                                                                                                                     |
|-----------------------------------------------------------------|---------------------------------------------|----------|-------------------------------------------------------------------------------------------------------------------------------------------------------------------|------------------------------------------------------------------------------------------------------------------------------------------------------------|
| AGA RUN (RIGHT TO LEFT)                                         | trim at top                                 | +        |                                                                                                                                                                   | 1                                                                                                                                                          |
| BASE DOUBLE CUPBOARD - 2 DOORS                                  | 1200 x 870 x 590                            | In place | Dried food                                                                                                                                                        | This side of the Aga will now become the 'larder' for all dried foods: packets; tins, etc. Cooking utensils in drawers.                                    |
| WALL DOUBLE CUPBOARD - 2 DOORS                                  | 1150 x 725 x 290                            | In place | Dried food                                                                                                                                                        | As above.                                                                                                                                                  |
| AGA                                                             |                                             | In place |                                                                                                                                                                   |                                                                                                                                                            |
| BASE DOUBLE CUPBOARD - 2 DOORS                                  | 1200 x 870 x 590                            | In place | Dinner plates, side plates, bowls; cutlery in drawers                                                                                                             | Place most used daily items here for easy unloading from dishwasher                                                                                        |
| WALL DOUBLE CUPBOARD - 2 DOORS                                  | 1150 x 725 x 290                            | In place | Coffee, tea, biscuits; Cafetieres; mugs;                                                                                                                          | As above.                                                                                                                                                  |
| TALL END PANEL                                                  | 30 x 2090 x 590                             | Bespoke  |                                                                                                                                                                   |                                                                                                                                                            |
| TALL FRIDGE CABINET                                             | 670 x 2090 x 590                            | Re-use   | Fresh food                                                                                                                                                        | Hinge on left                                                                                                                                              |
| INTEGRATED FRIDGE                                               | Tbc                                         | New      |                                                                                                                                                                   | Check dimensions will fit existing cabinet.                                                                                                                |
| if there is space, TALL PULL-OUT LARDER                         | 150 x 2090 x590                             | Bespoke  | Spices, oils, vinegars; medicines at top                                                                                                                          | Purchase internal wire pull-out fixture from Haefele                                                                                                       |
| FILLER                                                          | To fit                                      | Bespoke  |                                                                                                                                                                   |                                                                                                                                                            |
| ISLAND RUN (SINK SIDE; RIGHT TO LEFT)                           |                                             | <u> </u> |                                                                                                                                                                   |                                                                                                                                                            |
| END PANEL WITH POSTS                                            | To fit                                      | Bespoke  | 12                                                                                                                                                                |                                                                                                                                                            |
| BASE CUPBOARD - SINGLE DOOR                                     | 230 x 870 x 600                             | Bespoke  | Chopping boards                                                                                                                                                   | Hinge on right. One shelf? Maybe able to reuse parts from other cabinets                                                                                   |
| BASE SINK DOUBLE CUPBOARD - 2 DOORS                             | 890 x 870 x 600                             | Re-use   | Cleaning products                                                                                                                                                 |                                                                                                                                                            |
| DOUBLE UNDERMOUNTED CERAMIC SINK                                | 800 wide                                    | New      |                                                                                                                                                                   |                                                                                                                                                            |
| TAP                                                             |                                             | New      |                                                                                                                                                                   |                                                                                                                                                            |
| DISHWASHER                                                      | 600 wide                                    | Re-use   |                                                                                                                                                                   |                                                                                                                                                            |
| SEMI-INTEGRATED D/W DOOR PANEL                                  | 600 wide                                    | Re-use   |                                                                                                                                                                   |                                                                                                                                                            |
| BASE PULL-OUT CUPBOARD FOR BINS                                 | 660 x 870 x 600                             | Bespoke  | General and recycling.                                                                                                                                            | Purchase internal pull-out bin to separate refuse from Haefele to fit 600 wide cupboard                                                                    |
| BASE CABINET FOR SINGLE OVEN                                    | 660 x 870 x 600                             | Bespoke  |                                                                                                                                                                   | To fit new appliance.                                                                                                                                      |
| SINGLE OVEN                                                     | 595 wide tbc                                | New      |                                                                                                                                                                   | See notes below for hob.                                                                                                                                   |
| INDUCTION HOB                                                   | 800-900 wide tbc                            | New      |                                                                                                                                                                   | Before purchase, check the installation guide to ensure that the hob will be able to sit above the oven. I have assumed you will have a worktop 30mm deep. |
| BASE CABINET FOR INTEGRATED MICROWAVE                           | 660 x 600 x 870                             | Bespoke  | Baking sheets & tins in bottom                                                                                                                                    | To fit new appliance.                                                                                                                                      |
| OVEN; DRAWER BELOW                                              |                                             |          | drawer                                                                                                                                                            |                                                                                                                                                            |
| INTEGRATED MICROWAVE                                            | tbc                                         | New      |                                                                                                                                                                   |                                                                                                                                                            |
| END PANEL WITH POSTS                                            | To fit                                      | Bespoke  |                                                                                                                                                                   |                                                                                                                                                            |
| ISLAND RUN (BAR SIDE; LEFT TO RIGHT)                            |                                             | <u> </u> |                                                                                                                                                                   |                                                                                                                                                            |
| BASE CUPBOARD - SINGLE DOOR                                     | approx 540 x 870 x 400                      | Bespoke  | Snacks, juice & alcohol bottles                                                                                                                                   | Hinge on right; one shelf                                                                                                                                  |
| BASE DOUBLE CUPBOARD TO HOUSE DOWNDRAFT EXTRACTOR - 2 DOORS     | approx 900 x 870 x 400                      | Bespoke  | Extractor workings                                                                                                                                                | This cabinet to be made first to fit the extractor workings and then remaining adjacent cabinets to fit around it.                                         |
| DOWNDRAFT EXTRACTOR                                             | tbc                                         | New      |                                                                                                                                                                   |                                                                                                                                                            |
| BASE CUPBOARD DOUBLE CUPBOARD - 2 DOORS                         | approx 900 x 870 x 400                      | Bespoke  | Tupperware & water bottles                                                                                                                                        | One shelf                                                                                                                                                  |
| BASE DRAWERS - 3 DRAWERS                                        | 760 x 870 x 600                             | Re-use   | tin foil, napkins; tea towels & oven gloves; seives/spinner                                                                                                       | Originally under hob.                                                                                                                                      |
| WINE FRIDGE                                                     | approx 600 wide tbc                         | New      |                                                                                                                                                                   |                                                                                                                                                            |
| DRESSER ADJUSTED                                                |                                             |          |                                                                                                                                                                   |                                                                                                                                                            |
| BASE DRESSER 2 CUPBOARDS                                        | 1850 x 870 x 530                            | Re-use   | ovenware; pots & pans                                                                                                                                             | Close to hob/aga                                                                                                                                           |
|                                                                 |                                             |          |                                                                                                                                                                   |                                                                                                                                                            |
| 2 GLAZED CUPBOARDS ABOVE                                        | 1550 x 20 x 215                             | Bespoke  | middle shelf for cards & knick<br>knacks; top/bottom shelf for<br>everyday glassses; water jugs                                                                   |                                                                                                                                                            |
| BUILT-IN CUPBOARD                                               |                                             |          |                                                                                                                                                                   |                                                                                                                                                            |
| FLOOR-TO-CEILING, PARTIALLY GLAZED DOUBLE DOORS, SHELVES WITHIN | 1360 x 2460 x 600 tbc                       | Bespoke  | Trays; breadmaker & mixers at bottom; serving shelf in middle; upper shelves for occasional dinnerware; special glasses; serving platters, bowls, cake stand etc. | Discuss heights of shelves with joiner                                                                                                                     |