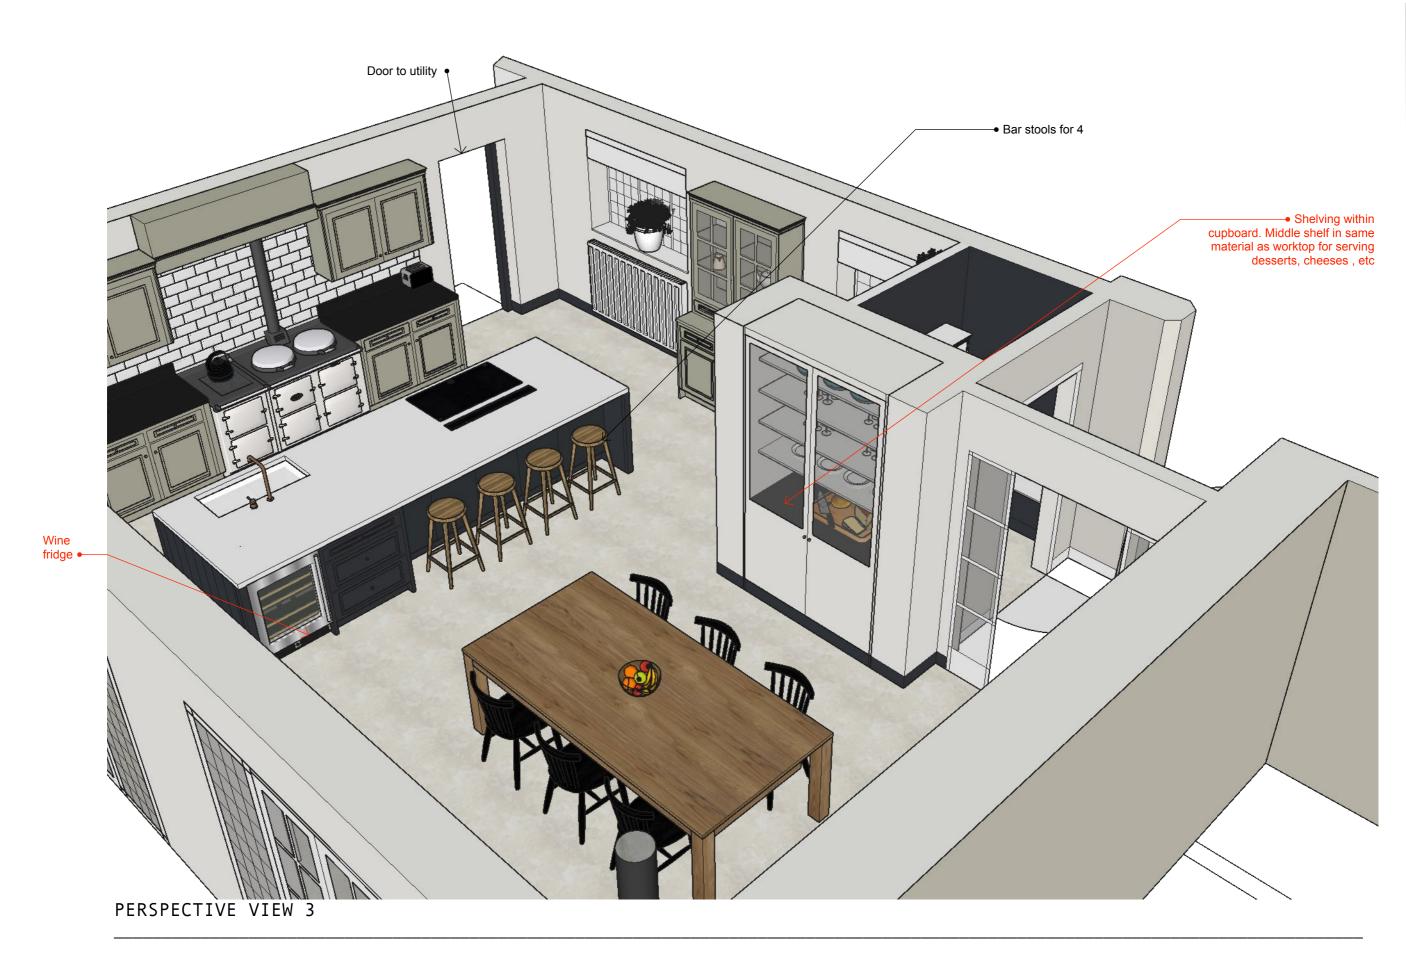

## PLAN OF WORKTOPS

| Description                                                     | Approx size (TBC) W X H X D in mm excluding | From:    | Used for:                                                                                                                                                         | Notes:                                                                                                                                                     |
|-----------------------------------------------------------------|---------------------------------------------|----------|-------------------------------------------------------------------------------------------------------------------------------------------------------------------|------------------------------------------------------------------------------------------------------------------------------------------------------------|
| AGA RUN (RIGHT TO LEFT)                                         | trim at top                                 | +        |                                                                                                                                                                   | 1                                                                                                                                                          |
| BASE DOUBLE CUPBOARD - 2 DOORS                                  | 1200 x 870 x 590                            | In place | Dried food                                                                                                                                                        | This side of the Aga will now become the 'larder' for all dried foods: packets; tins, etc. Cooking utensils in drawers.                                    |
| WALL DOUBLE CUPBOARD - 2 DOORS                                  | 1150 x 725 x 290                            | In place | Dried food                                                                                                                                                        | As above.                                                                                                                                                  |
| AGA                                                             |                                             | In place |                                                                                                                                                                   |                                                                                                                                                            |
| BASE DOUBLE CUPBOARD - 2 DOORS                                  | 1200 x 870 x 590                            | In place | Dinner plates, side plates, bowls; cutlery in drawers                                                                                                             | Place most used daily items here for easy unloading from dishwasher                                                                                        |
| WALL DOUBLE CUPBOARD - 2 DOORS                                  | 1150 x 725 x 290                            | In place | Coffee, tea, biscuits; Cafetieres; mugs;                                                                                                                          | As above.                                                                                                                                                  |
| TALL END PANEL                                                  | 30 x 2090 x 590                             | Bespoke  |                                                                                                                                                                   |                                                                                                                                                            |
| TALL FRIDGE CABINET                                             | 670 x 2090 x 590                            | Re-use   | Fresh food                                                                                                                                                        | Hinge on left                                                                                                                                              |
| INTEGRATED FRIDGE                                               | Tbc                                         | New      |                                                                                                                                                                   | Check dimensions will fit existing cabinet.                                                                                                                |
| if there is space, TALL PULL-OUT LARDER                         | 150 x 2090 x590                             | Bespoke  | Spices, oils, vinegars; medicines at top                                                                                                                          | Purchase internal wire pull-out fixture from Haefele                                                                                                       |
| FILLER                                                          | To fit                                      | Bespoke  |                                                                                                                                                                   |                                                                                                                                                            |
| ISLAND RUN (SINK SIDE; RIGHT TO LEFT)                           |                                             | <u> </u> |                                                                                                                                                                   |                                                                                                                                                            |
| END PANEL WITH POSTS                                            | To fit                                      | Bespoke  | 12                                                                                                                                                                |                                                                                                                                                            |
| BASE CUPBOARD - SINGLE DOOR                                     | 230 x 870 x 600                             | Bespoke  | Chopping boards                                                                                                                                                   | Hinge on right. One shelf? Maybe able to reuse parts from other cabinets                                                                                   |
| BASE SINK DOUBLE CUPBOARD - 2 DOORS                             | 890 x 870 x 600                             | Re-use   | Cleaning products                                                                                                                                                 |                                                                                                                                                            |
| DOUBLE UNDERMOUNTED CERAMIC SINK                                | 800 wide                                    | New      |                                                                                                                                                                   |                                                                                                                                                            |
| TAP                                                             |                                             | New      |                                                                                                                                                                   |                                                                                                                                                            |
| DISHWASHER                                                      | 600 wide                                    | Re-use   |                                                                                                                                                                   |                                                                                                                                                            |
| SEMI-INTEGRATED D/W DOOR PANEL                                  | 600 wide                                    | Re-use   |                                                                                                                                                                   |                                                                                                                                                            |
| BASE PULL-OUT CUPBOARD FOR BINS                                 | 660 x 870 x 600                             | Bespoke  | General and recycling.                                                                                                                                            | Purchase internal pull-out bin to separate refuse from Haefele to fit 600 wide cupboard                                                                    |
| BASE CABINET FOR SINGLE OVEN                                    | 660 x 870 x 600                             | Bespoke  |                                                                                                                                                                   | To fit new appliance.                                                                                                                                      |
| SINGLE OVEN                                                     | 595 wide tbc                                | New      |                                                                                                                                                                   | See notes below for hob.                                                                                                                                   |
| INDUCTION HOB                                                   | 800-900 wide tbc                            | New      |                                                                                                                                                                   | Before purchase, check the installation guide to ensure that the hob will be able to sit above the oven. I have assumed you will have a worktop 30mm deep. |
| BASE CABINET FOR INTEGRATED MICROWAVE                           | 660 x 600 x 870                             | Bespoke  | Baking sheets & tins in bottom                                                                                                                                    | To fit new appliance.                                                                                                                                      |
| OVEN; DRAWER BELOW                                              |                                             |          | drawer                                                                                                                                                            |                                                                                                                                                            |
| INTEGRATED MICROWAVE                                            | tbc                                         | New      |                                                                                                                                                                   |                                                                                                                                                            |
| END PANEL WITH POSTS                                            | To fit                                      | Bespoke  |                                                                                                                                                                   |                                                                                                                                                            |
| ISLAND RUN (BAR SIDE; LEFT TO RIGHT)                            |                                             | <u> </u> |                                                                                                                                                                   |                                                                                                                                                            |
| BASE CUPBOARD - SINGLE DOOR                                     | approx 540 x 870 x 400                      | Bespoke  | Snacks, juice & alcohol bottles                                                                                                                                   | Hinge on right; one shelf                                                                                                                                  |
| BASE DOUBLE CUPBOARD TO HOUSE DOWNDRAFT EXTRACTOR - 2 DOORS     | approx 900 x 870 x 400                      | Bespoke  | Extractor workings                                                                                                                                                | This cabinet to be made first to fit the extractor workings and then remaining adjacent cabinets to fit around it.                                         |
| DOWNDRAFT EXTRACTOR                                             | tbc                                         | New      |                                                                                                                                                                   |                                                                                                                                                            |
| BASE CUPBOARD DOUBLE CUPBOARD - 2 DOORS                         | approx 900 x 870 x 400                      | Bespoke  | Tupperware & water bottles                                                                                                                                        | One shelf                                                                                                                                                  |
| BASE DRAWERS - 3 DRAWERS                                        | 760 x 870 x 600                             | Re-use   | tin foil, napkins; tea towels & oven gloves; seives/spinner                                                                                                       | Originally under hob.                                                                                                                                      |
| WINE FRIDGE                                                     | approx 600 wide tbc                         | New      |                                                                                                                                                                   |                                                                                                                                                            |
| DRESSER ADJUSTED                                                |                                             |          |                                                                                                                                                                   |                                                                                                                                                            |
| BASE DRESSER 2 CUPBOARDS                                        | 1850 x 870 x 530                            | Re-use   | ovenware; pots & pans                                                                                                                                             | Close to hob/aga                                                                                                                                           |
|                                                                 |                                             |          |                                                                                                                                                                   |                                                                                                                                                            |
| 2 GLAZED CUPBOARDS ABOVE                                        | 1550 x 20 x 215                             | Bespoke  | middle shelf for cards & knick<br>knacks; top/bottom shelf for<br>everyday glassses; water jugs                                                                   |                                                                                                                                                            |
| BUILT-IN CUPBOARD                                               |                                             |          |                                                                                                                                                                   |                                                                                                                                                            |
| FLOOR-TO-CEILING, PARTIALLY GLAZED DOUBLE DOORS, SHELVES WITHIN | 1360 x 2460 x 600 tbc                       | Bespoke  | Trays; breadmaker & mixers at bottom; serving shelf in middle; upper shelves for occasional dinnerware; special glasses; serving platters, bowls, cake stand etc. | Discuss heights of shelves with joiner                                                                                                                     |