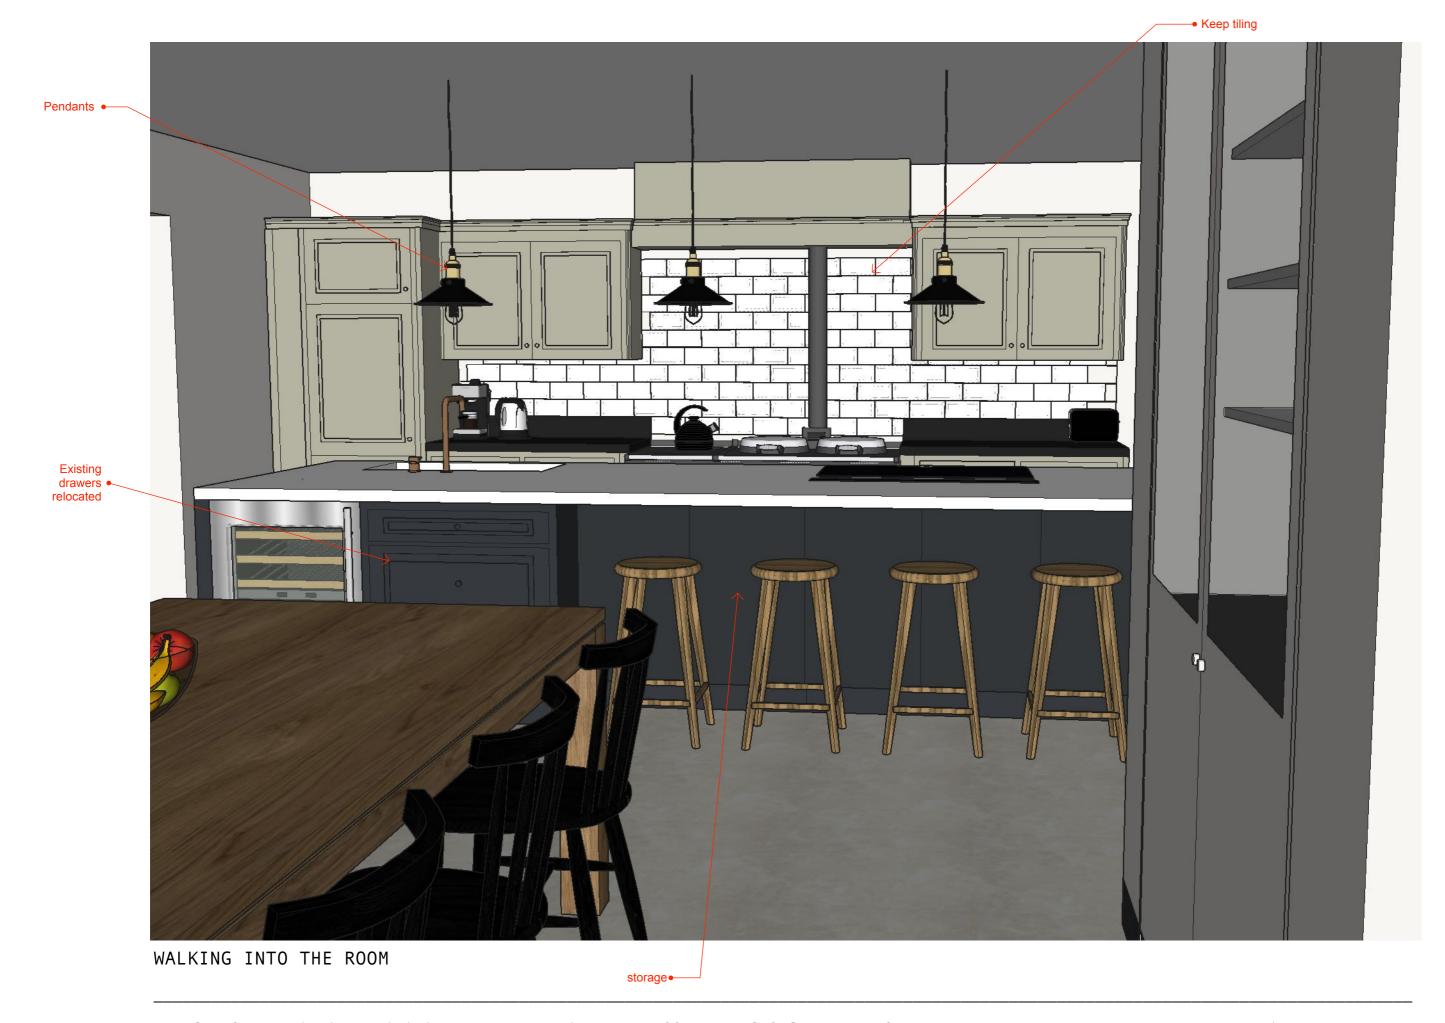

initial concept design. ALL ROOM DIMENSIONS ARE APPROXIMATE and must be checked by the supplier and contractors before orders are placed and work begins.ALL CABINET/FURNITURE SIZES ARE SUGGESTIONS and are subject to change acc.to the kitchen joiner's method of construction. JOINER & FITTER TO CHECK new appliances installation instructions before construction and fitting.



PLEASE NOTE: This is an initial concept design. ALL ROOM DIMENSIONS ARE APPROXIMATE and must be checked by the supplier and contractors before orders are placed and work begins.ALL CABINET/FURNITURE SIZES ARE SUGGESTIONS and are subject to change acc.to the kitchen joiner's method of construction. JOINER & FITTER TO CHECK new appliances installation instructions before construction and fitting.



ENTRANCE TO KITCHEN







VIEW FROM UTILITY



PLEASE NOTE: This is an initial concept design. ALL ROOM DIMENSIONS ARE APPROXIMATE and must be checked by the supplier and contractors before orders are placed and work begins. ALL CABINET/FURNITURE SIZES ARE SUGGESTIONS and are subject to change acc. to the kitchen joiner's method of construction. JOINER & FITTER TO CHECK new appliances installation instructions before construction and fitting.



## ELEVATION FACING FRONT OF HOUSE



ELEVATION OF DINING AREA

PLEASE NOTE: This is an initial concept design. ALL ROOM DIMENSIONS ARE APPROXIMATE and must be checked by the supplier and contractors before orders are placed and work begins.ALL CABINET/FURNITURE SIZES ARE SUGGESTIONS and are subject to change acc.to the kitchen joiner's method of construction. JOINER