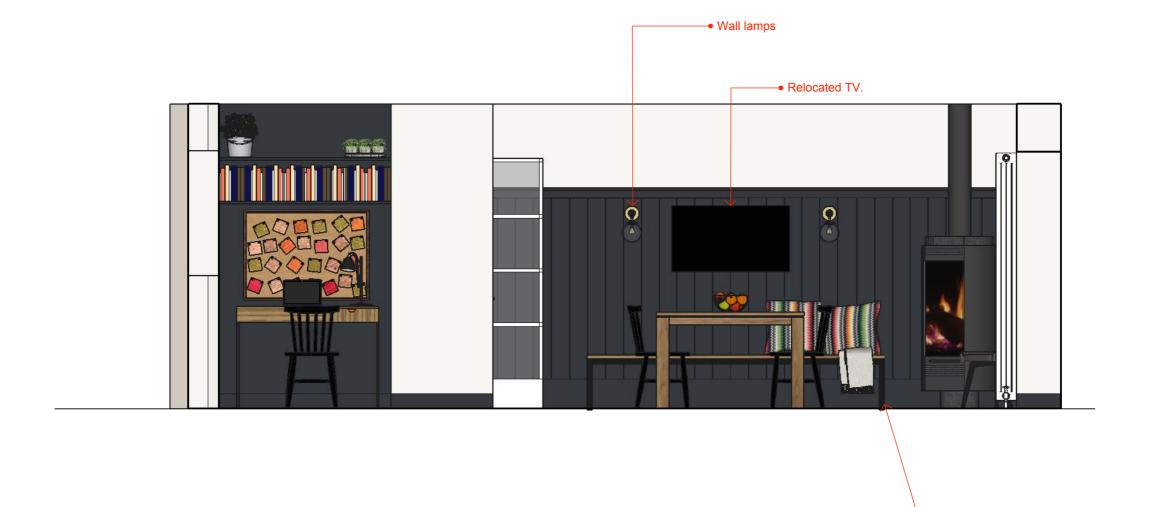

## ELEVATION FACING FRONT OF HOUSE

ELEVATION OF DINING AREA

PLEASE NOTE: This is an initial concept design. ALL ROOM DIMENSIONS ARE APPROXIMATE and must be checked by the supplier and contractors before orders are placed and work begins.ALL CABINET/FURNITURE SIZES ARE SUGGESTIONS and are subject to change acc.to the kitchen joiner's method of construction. JOINER & FITTER TO CHECK new appliances installation instructions before construction and fitting.

Bench to be used

as extra seating around table