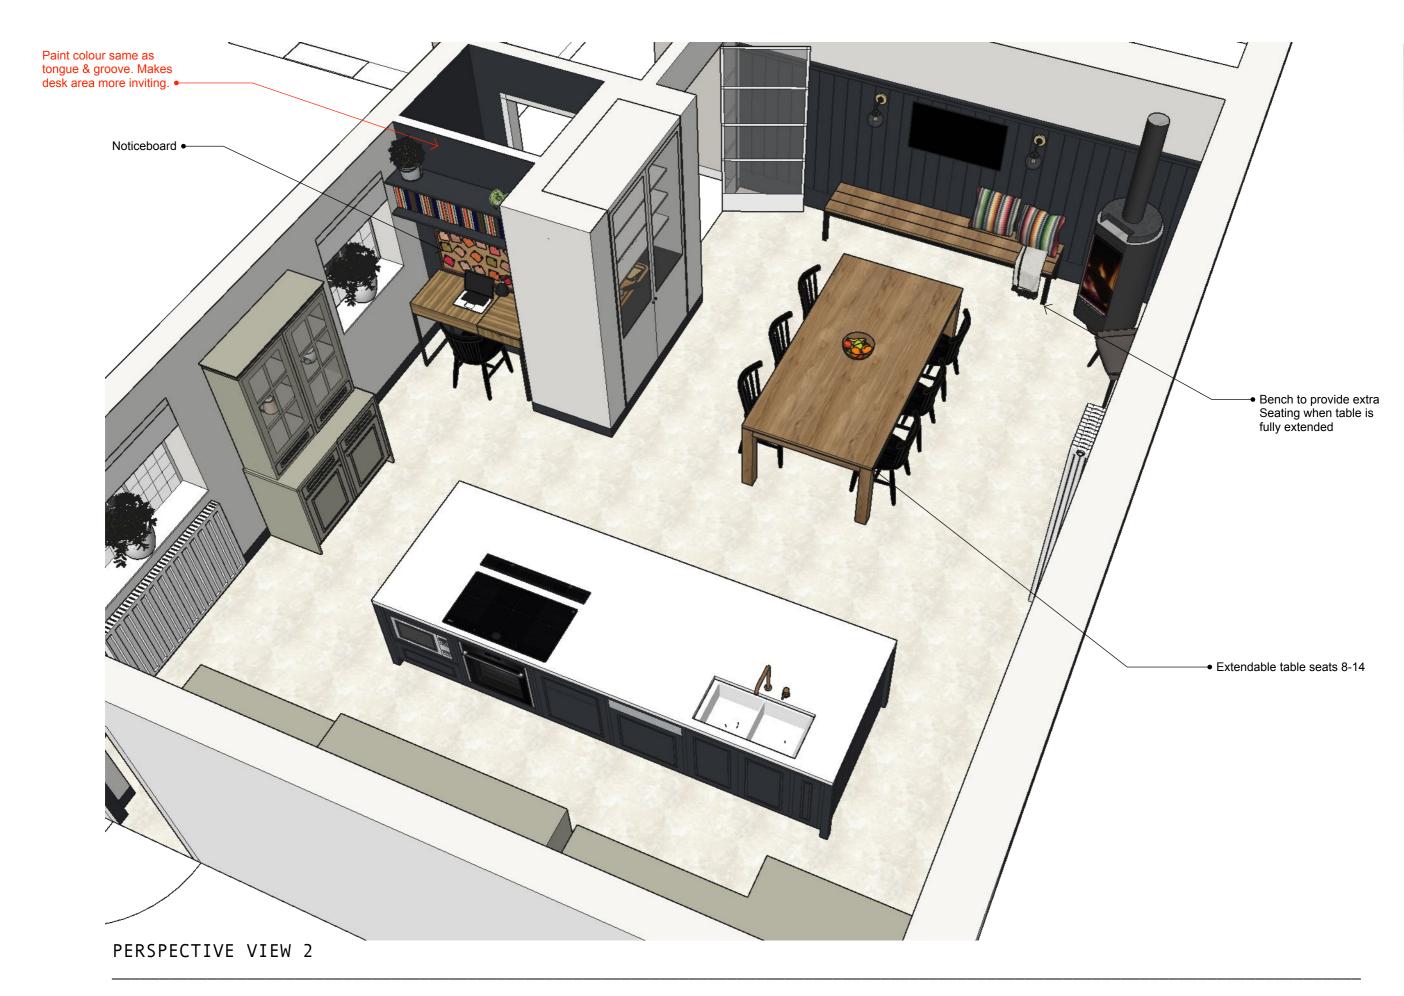

## ELEVATION FACING FRONT OF HOUSE

ELEVATION OF DINING AREA

PLEASE NOTE: This is an initial concept design. ALL ROOM DIMENSIONS ARE APPROXIMATE and must be checked by the supplier and contractors before orders are placed and work begins.ALL CABINET/FURNITURE SIZES ARE SUGGESTIONS and are subject to change acc.to the kitchen joiner's method of construction. JOINER & FITTER TO CHECK new appliances installation instructions before construction and fitting.

Bench to be used

as extra seating around table

## ELEVATION OF ISLAND FROM AGA

## ELEVATION FACING REAR OF HOUSE

## ELEVATION OF ISLAND FROM DINING AREA

## ELEVATION OF AGA RUN