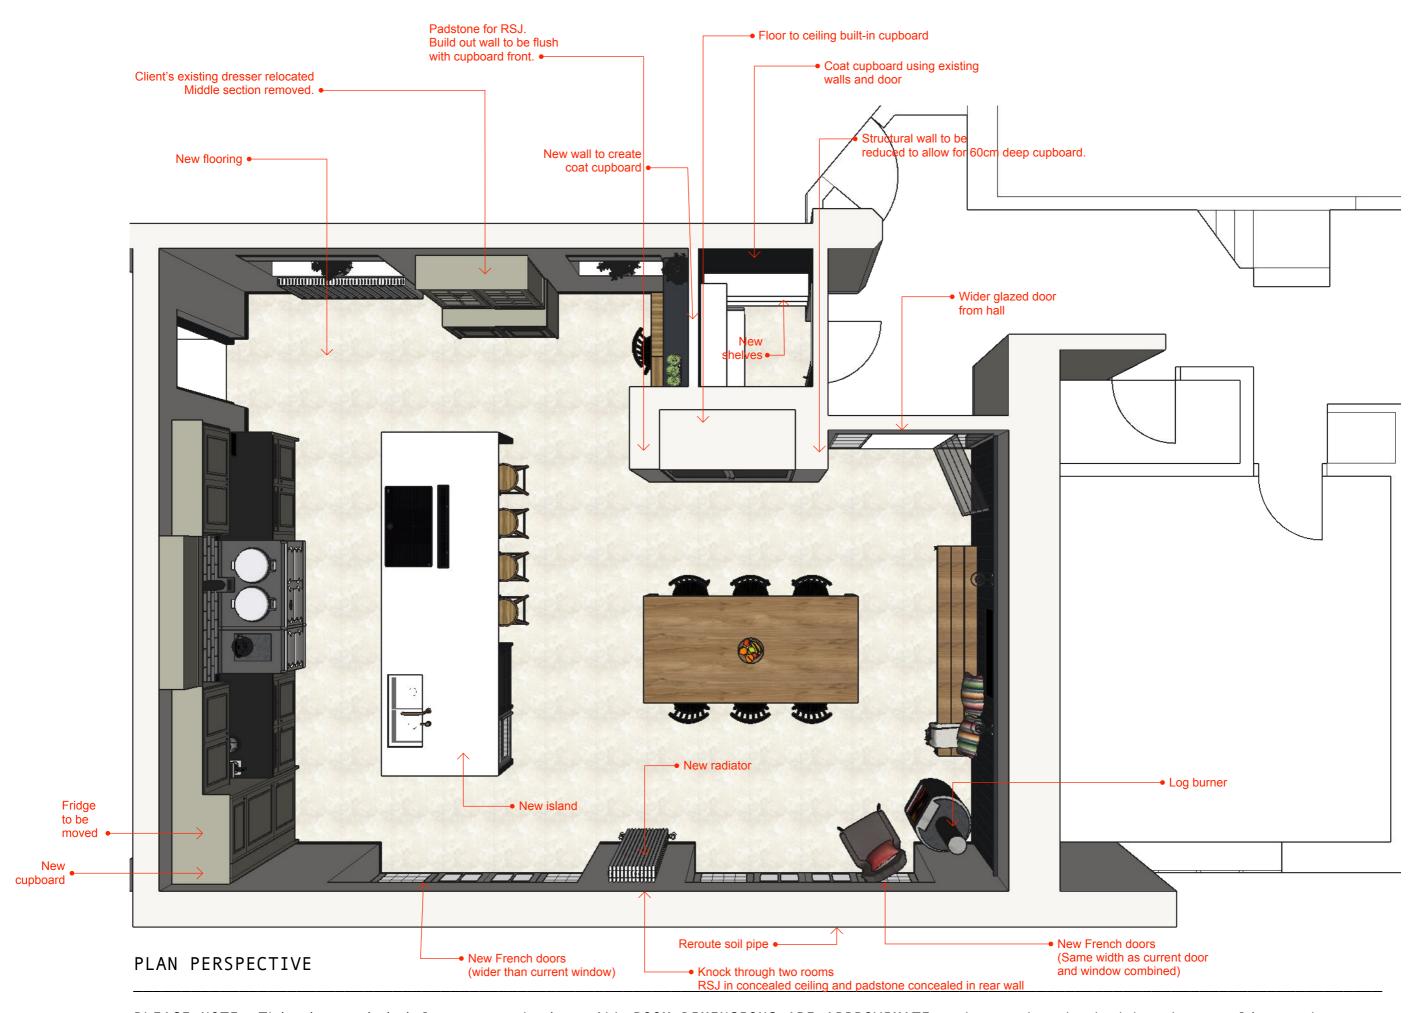

# KITCHEN DESIGN PACK











PLEASE NOTE: This is an initial concept design. ALL ROOM DIMENSIONS ARE APPROXIMATE and must be checked by the supplier and contractors before orders are placed and work begins.ALL CABINET/FURNITURE SIZES ARE SUGGESTIONS and are subject to change acc.to the kitchen joiner's method of construction. JOINER & FITTER TO CHECK new appliances installation instructions before construction and fitting.



PLEASE NOTE: This is an initial concept design. ALL ROOM DIMENSIONS ARE APPROXIMATE and must be checked by the supplier and contractors before orders are placed and work begins.ALL CABINET/FURNITURE SIZES ARE SUGGESTIONS and are subject to change acc.to the kitchen joiner's method of construction. JOINER & FITTER TO CHECK new appliances installation instructions before construction and