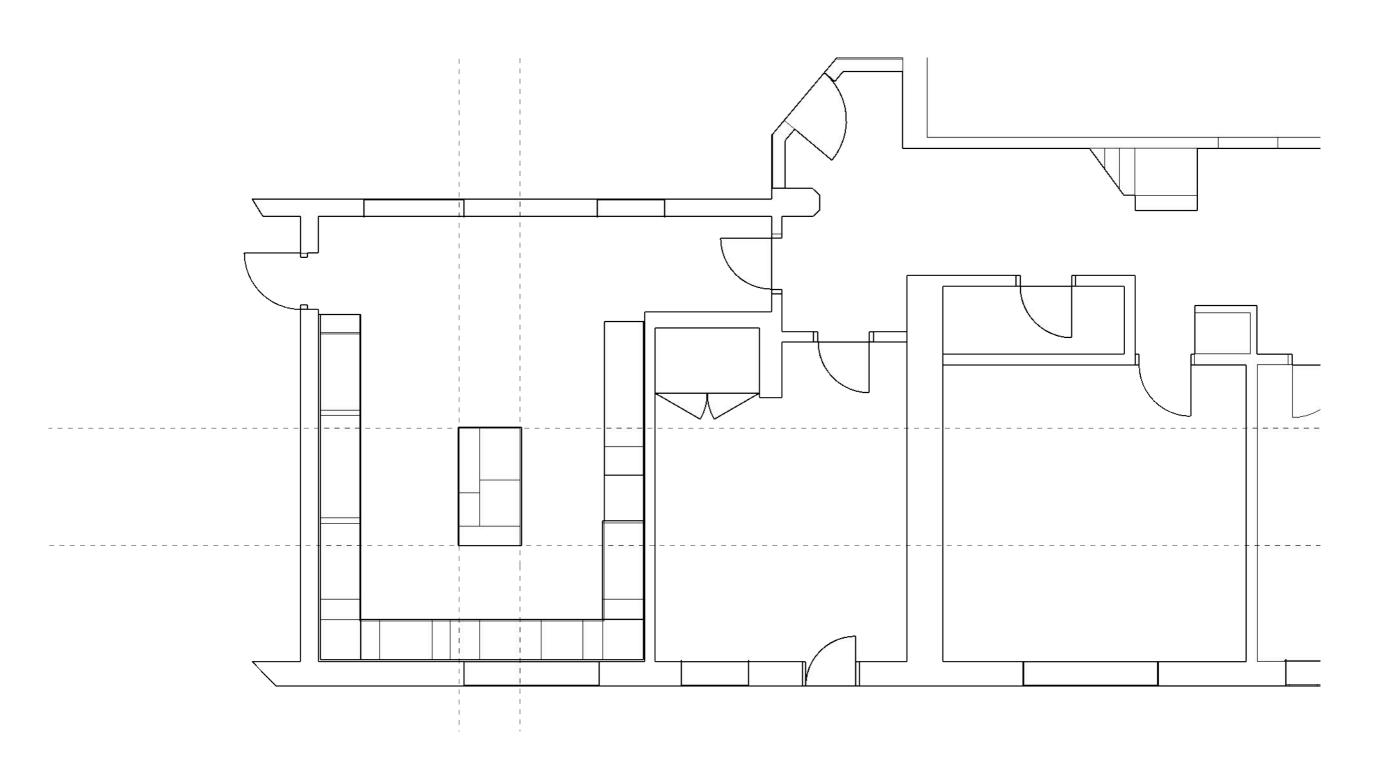

he kitchen joiner's method of construction. JOINER & FITTER TO CHECK new appliances installation instructions before construction and fitting.



## ELEVATION FACING FRONT OF HOUSE



ELEVATION OF DINING AREA

PLEASE NOTE: This is an initial concept design. ALL ROOM DIMENSIONS ARE APPROXIMATE and must be checked by the supplier and contractors before orders are placed and work begins.ALL CABINET/FURNITURE SIZES ARE SUGGESTIONS and are subject to change acc.to the kitchen joiner's method of construction. JOINER & FITTER TO CHECK new appliances installation instructions before construction and fitting.

Bench to be used

as extra seating around table



## ELEVATION OF ISLAND FROM AGA



## ELEVATION FACING REAR OF HOUSE



## ELEVATION OF ISLAND FROM DINING AREA



## ELEVATION OF AGA RUN



# PLAN OF CURRENT LAYOUT



## PLAN OF ZONES



PLAN WITH DIMENSIONS (a) in metres



## PLAN WITH DIMENSIONS (b) in millimetres



PLAN OF FLOORING (dimensions in metres)



## PLAN OF WORKTOPS

| Description                                                     | Approx size (TBC) W X H X D in mm excluding | From:    | Used for:                                                                                                                                                         | Notes:                                                                                                                                                     |
|-----------------------------------------------------------------|---------------------------------------------|----------|--------------------------------