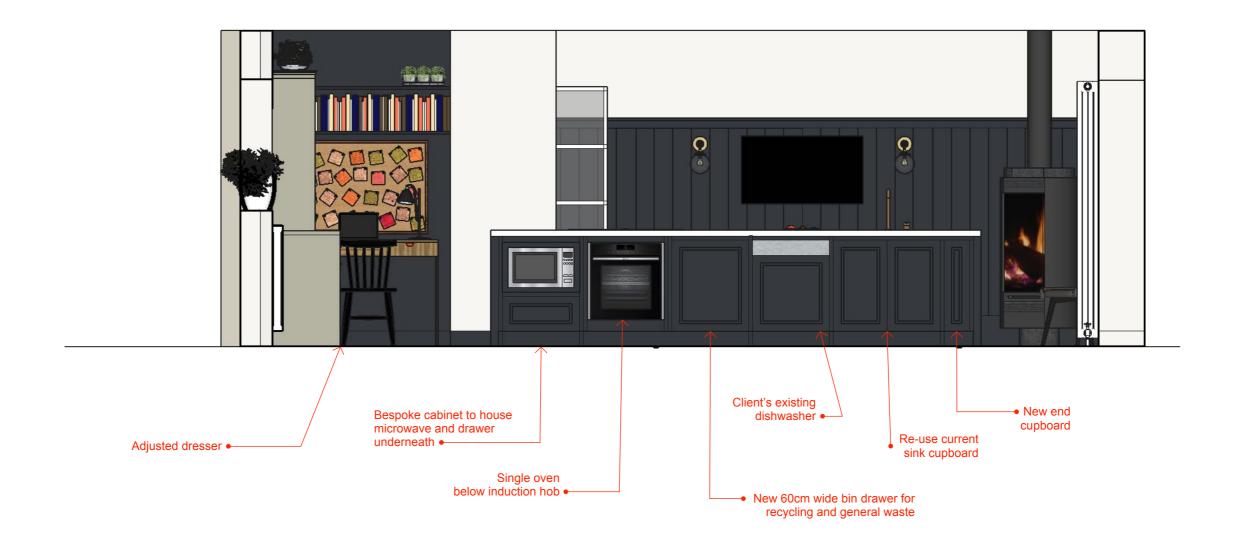

# CABINETS & APPLIANCES

PLEASE NOTE: Some cabinets from current kitchen are remaining in place. Some cabinets from current kitchen will be reused and relocated. Form and size for new bespoke cabinets are a suggestion based on existing kitchen. These are subject to changes depending on the joiner's advice and method of construction. Before purchasing new appliances, please check the size and installation details. Consult with your joiner if need be. Before joiner constructs a cabinet that contains an appliance, the installation instructions and dimensions should be checked.