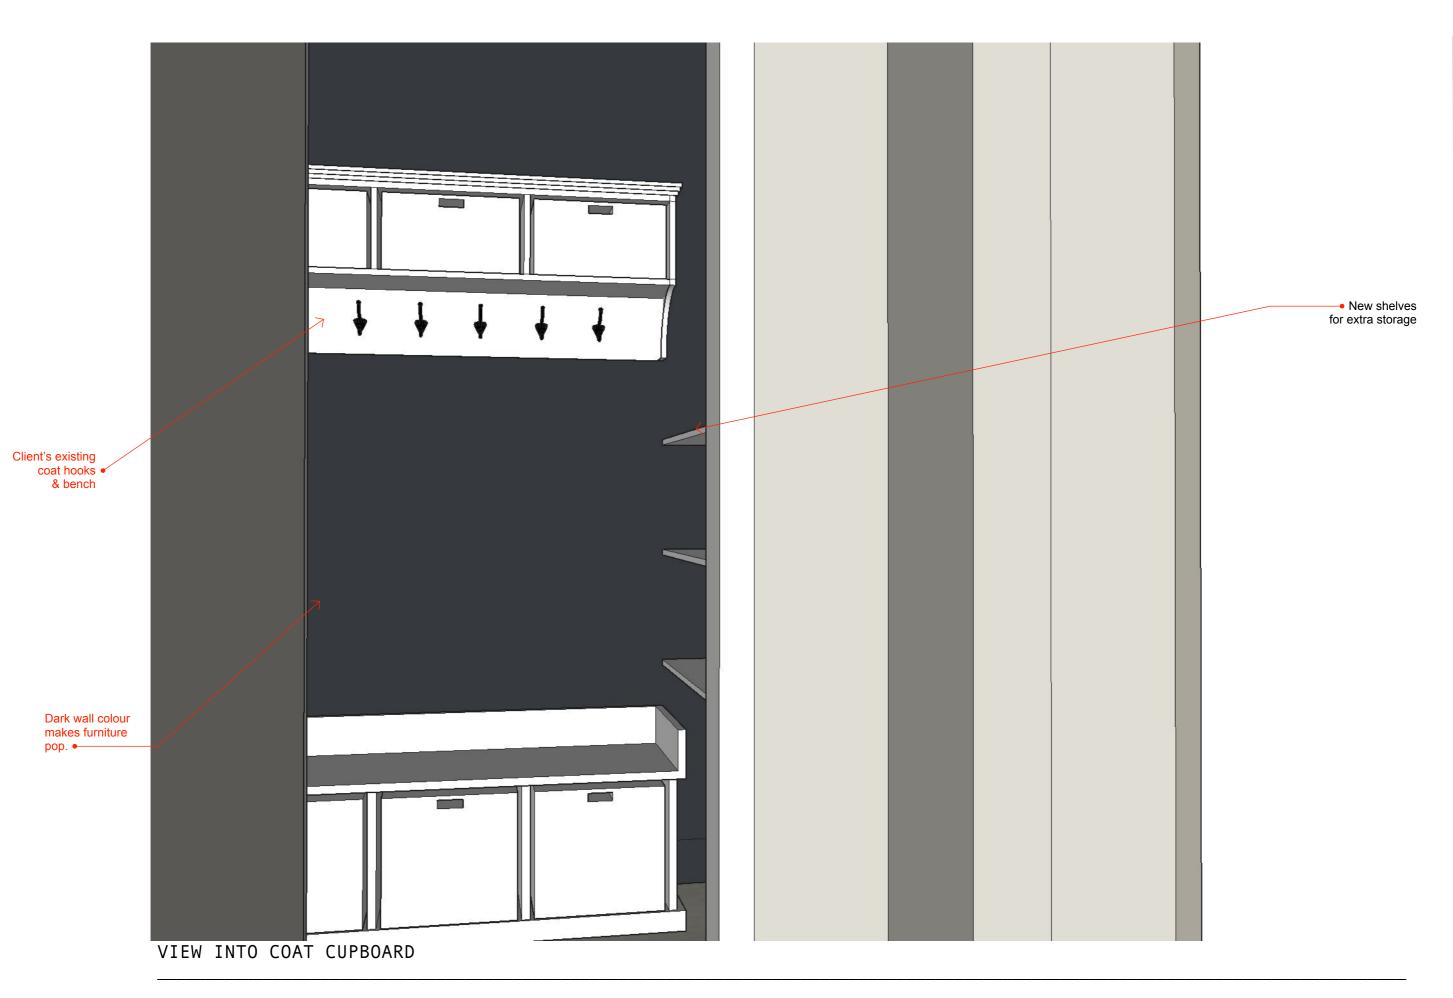

# CABINETS & APPLIANCES

PLEASE NOTE: Some cabinets from current kitchen are remaining in place. Some cabinets from current kitchen will be reused and relocated. Form and size for new bespoke cabinets are a suggestion based on existing kitchen. These are subject to changes depending on the joiner's advice and method of construction. Before purchasing new appliances, please check the size and installation details. Consult with your joiner if need be. Before joiner constructs a cabinet that contains an appliance, the installation instructions and dimensions should be checked.