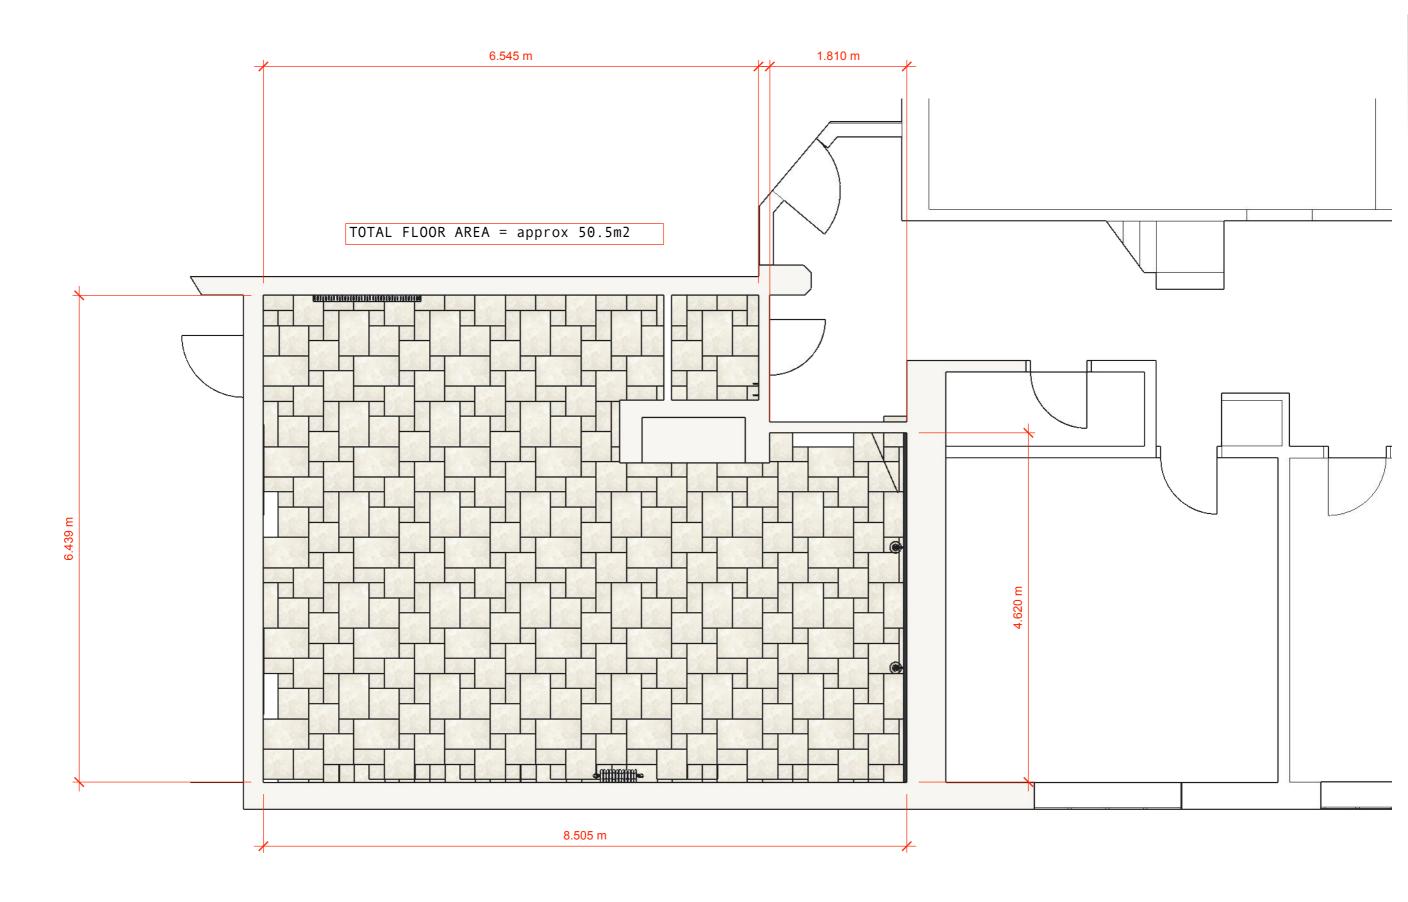

d fitting.



## ELEVATION FACING FRONT OF HOUSE



ELEVATION OF DINING AREA

PLEASE NOTE: This is an initial concept design. ALL ROOM DIMENSIONS ARE APPROXIMATE and must be checked by the supplier and contractors before orders are placed and work begins.ALL CABINET/FURNITURE SIZES ARE SUGGESTIONS and are subject to change acc.to the kitchen joiner's method of construction. JOINER & FITTER TO CHECK new appliances installation instructions before construction and fitting.

Bench to be used

as extra seating around table



## ELEVATION OF ISLAND FROM AGA



## ELEVATION FACING REAR OF HOUSE



## ELEVATION OF ISLAND FROM DINING AREA



## ELEVATION OF AGA RUN



# PLAN OF CURRENT LAYOUT



## PLAN OF ZONES



PLAN WITH DIMENSIONS (a) in metres



## PLAN WITH DIMENSIONS (b) in millimetres



PLAN OF FLOORING (dimensions in metres)



## PLAN OF WORKTOPS

| Description                                                     | Approx size (TBC) W X H X D in mm excluding | From:    | Used for:                                                                                                                                                         | Notes:                                                                                                                                                     |
|-----------------------------------------------------------------|---------------------------------------------|----------|-------------------------------------------------------------------------------------------------------------------------------------------------------------------|