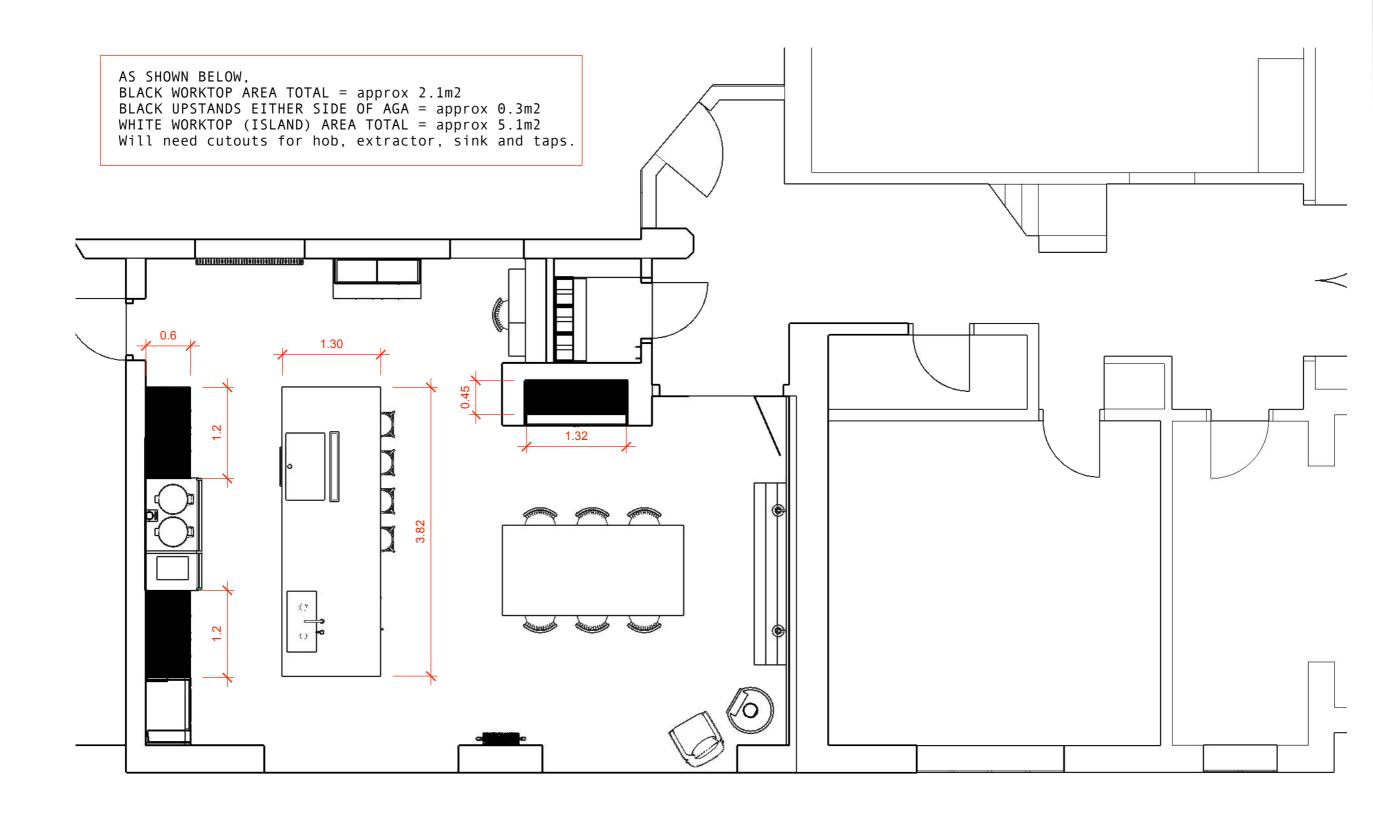

## PLAN OF WORKTOPS

| Description                                                     | Approx size (TBC) W X H X D in mm excluding | From:    | Used for:                                                                                                                                                         | Notes:                                                                                                                                                     |
|-----------------------------------------------------------------|---------------------------------------------|----------|-------------------------------------------------------------------------------------------------------------------------------------------------------------------|------------------------------------------------------------------------------------------------------------------------------------------------------------|
| AGA RUN (RIGHT TO LEFT)                                         | trim at top                                 | +        |                                                                                                                                                                   | 1                                                                                                                                                          |
| BASE DOUBLE CUPBOARD - 2 DOORS                                  | 1200 x 870 x 590                            | In place | Dried food                                                                                                                                                        | This side of the Aga will now become the 'larder' for all dried foods: packets; tins, etc. Cooking utensils in drawers.                                    |
| WALL DOUBLE CUPBOARD - 2 DOORS                                  | 1150 x 725 x 290                            | In place | Dried food                                                                                                                                                        | As above.                                                                                                                                                  |
| AGA                                                             |                                             | In place |                                                                                                                                                                   |                                                                                                                                                            |
| BASE DOUBLE CUPBOARD - 2 DOORS                                  | 1200 x 870 x 590                            | In place | Dinner plates, side plates, bowls; cutlery in drawers                                                                                                             | Place most used daily items here for easy unloading from dishwasher                                                                                        |
| WALL DOUBLE CUPBOARD - 2 DOORS                                  | 1150 x 725 x 290                            | In place | Coffee, tea, biscuits; Cafetieres; mugs;                                                                                                                          | As above.                                                                                                                                                  |
| TALL END PANEL                                                  | 30 x 2090 x 590                             | Bespoke  |                                                                                                                                                                   |                                                                                                                                                            |
| TALL FRIDGE CABINET                                             | 670 x 2090 x 590                            | Re-use   | Fresh food                                                                                                                                                        | Hinge on left                                                                                                                                              |
| INTEGRATED FRIDGE                                               | Tbc                                         | New      |                                                                                                                                                                   | Check dimensions will fit existing cabinet.                                                                                                                |
| if there is space, TALL PULL-OUT LARDER                         | 150 x 2090 x590                             | Bespoke  | Spices, oils, vinegars; medicines at top                                                                                                                          | Purchase internal wire pull-out fixture from Haefele                                                                                                       |
| FILLER                                                          | To fit                                      | Bespoke  |                                                                                                                                                                   |                                                                                                                                                            |
| ISLAND RUN (SINK SIDE; RIGHT TO LEFT)                           |                                             | <u> </u> |                                                                                                                                                                   |                                                                                                                                                            |
| END PANEL WITH POSTS                                            | To fit                                      | Bespoke  | 12                                                                                                                                                                |                                                                                                                                                            |
| BASE CUPBOARD - SINGLE DOOR                                     | 230 x 870 x 600                             | Bespoke  | Chopping boards                                                                                                                                                   | Hinge on right. One shelf? Maybe able to reuse parts from other cabinets                                                                                   |
| BASE SINK DOUBLE CUPBOARD - 2 DOORS                             | 890 x 870 x 600                             | Re-use   | Cleaning products                                                                                                                                                 |                                                                                                                                                            |
| DOUBLE UNDERMOUNTED CERAMIC SINK                                | 800 wide                                    | New      |                                                                                                                                                                   |                                                                                                                                                            |
| TAP                                                             |                                             | New      |                                                                                                                                                                   |                                                                                                                                                            |
| DISHWASHER                                                      | 600 wide                                    | Re-use   |                                                                                                                                                                   |                                                                                                                                                            |
| SEMI-INTEGRATED D/W DOOR PANEL                                  | 600 wide                                    | Re-use   |                                                                                                                                                                   |                                                                                                                                                            |
| BASE PULL-OUT CUPBOARD FOR BINS                                 | 660 x 870 x 600                             | Bespoke  | General and recycling.                                                                                                                                            | Purchase internal pull-out bin to separate refuse from Haefele to fit 600 wide cupboard                                                                    |
| BASE CABINET FOR SINGLE OVEN                                    | 660 x 870 x 600                             | Bespoke  |                                                                                                                                                                   | To fit new appliance.                                                                                                                                      |
| SINGLE OVEN                                                     | 595 wide tbc                                | New      |                                                                                                                                                                   | See notes below for hob.                                                                                                                                   |
| INDUCTION HOB                                                   | 800-900 wide tbc                            | New      |                                                                                                                                                                   | Before purchase, check the installation guide to ensure that the hob will be able to sit above the oven. I have assumed you will have a worktop 30mm deep. |
| BASE CABINET FOR INTEGRATED MICROWAVE                           | 660 x 600 x 870                             | Bespoke  | Baking sheets & tins in bottom                                                                                                                                    | To fit new appliance.                                                                                                                                      |
| OVEN; DRAWER BELOW                                              |                                             |          | drawer                                                                                                                                                            |                                                                                                                                                            |
| INTEGRATED MICROWAVE                                            | tbc                                         | New      |                                                                                                                                                                   |                                                                                                                                                            |
| END PANEL WITH POSTS                                            | To fit                                      | Bespoke  |                                                                                                                                                                   |                                                                                                                                                            |
| ISLAND RUN (BAR SIDE; LEFT TO RIGHT)                            |                                             | <u> </u> |                                                                                                                                                                   |                                                                                                                                                            |
| BASE CUPBOARD - SINGLE DOOR                                     | approx 540 x 870 x 400                      | Bespoke  | Snacks, juice & alcohol bottles                                                                                                                                   | Hinge on right; one shelf                                                                                                                                  |
| BASE DOUBLE CUPBOARD TO HOUSE DOWNDRAFT EXTRACTOR - 2 DOORS     | approx 900 x 870 x 400                      | Bespoke  | Extractor workings                                                                                                                                                | This cabinet to be made first to fit the extractor workings and then remaining adjacent cabinets to fit around it.                                         |
| DOWNDRAFT EXTRACTOR                                             | tbc                                         | New      |                                                                                                                                                                   |                                                                                                                                                            |
| BASE CUPBOARD DOUBLE CUPBOARD - 2 DOORS                         | approx 900 x 870 x 400                      | Bespoke  | Tupperware & water bottles                                                                                                                                        | One shelf                                                                                                                                                  |
| BASE DRAWERS - 3 DRAWERS                                        | 760 x 870 x 600                             | Re-use   | tin foil, napkins; tea towels & oven gloves; seives/spinner                                                                                                       | Originally under hob.                                                                                                                                      |
| WINE FRIDGE                                                     | approx 600 wide tbc                         | New      |                                                                                                                                                                   |                                                                                                                                                            |
| DRESSER ADJUSTED                                                |                                             |          |                                                                                                                                                                   |                                                                                                                                                            |
| BASE DRESSER 2 CUPBOARDS                                        | 1850 x 870 x 530                            | Re-use   | ovenware; pots & pans                                                                                                                                             | Close to hob/aga                                                                                                                                           |
|                                                                 |                                             |          |                                                                                                                                                                   |                                                                                                                                                            |
| 2 GLAZED CUPBOARDS ABOVE                                        | 1550 x 20 x 215                             | Bespoke  | middle shelf for cards & knick<br>knacks; top/bottom shelf for<br>everyday glassses; water jugs                                                                   |                                                                                                                                                            |
| BUILT-IN CUPBOARD                                               |                                             |          |                                                                                                                                                                   |                                                                                                                                                            |
| FLOOR-TO-CEILING, PARTIALLY GLAZED DOUBLE DOORS, SHELVES WITHIN | 1360 x 2460 x 600 tbc                       | Bespoke  | Trays; breadmaker & mixers at bottom; serving shelf in middle; upper shelves for occasional dinnerware; special glasses; serving platters, bowls, cake stand etc. | Discuss heights of shelves with joiner                                                                                                                     |